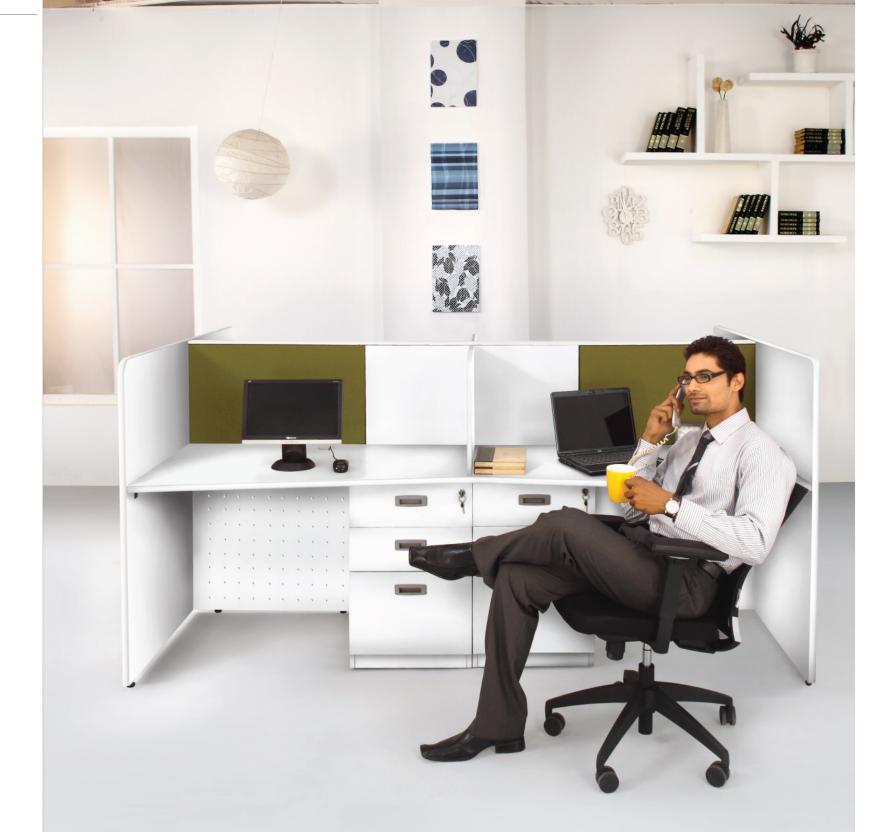

#### **2 SEATER MODULE**

Module Size : 2453mm x 783mm Module Height : 1168mm

Workstation Size: 1200mm x 783mm/600mm

Worktop Height: 730mm

Pedestal Size : 450mmW X 452Dmm X 705mmH

Laminate - Frosty White

Fabric - Olivo

## **SMART**, HARD-WORKING, FAST PACED – JUST LIKE YOU.

Get the SIMPLE advantage of smart looking office furniture with quick delivery, installation and uptime from Godrej Interio. SIMPLE is a standard range of workstations that can be configured to meet your requirements, while enhancing the aesthetic looks of your office. Whether you have a single-room operating centre or a multi-table office setup, SIMPLE fits right into the scheme of things and into your plans for success.