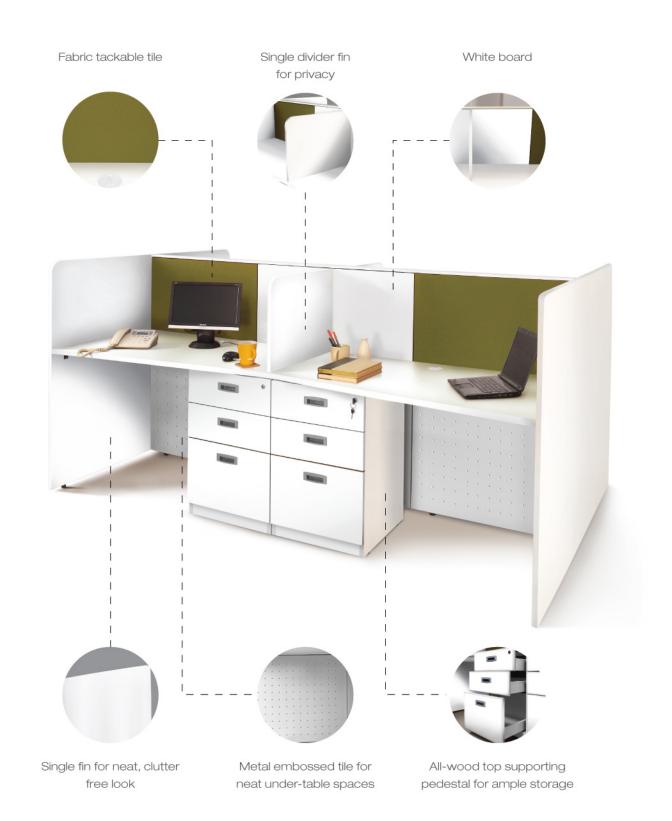

n printing processes allow.

Godrej & Boyce Mfg. Co. Ltd.

Interio Division, Plant-4, Pirojshanagar Vikhroli, Mumbai-400 079. Tel: +91-22 6796 1700/1800. Fax: +91-22 6796 1503 Toll Free Number: 1-800-2095511. Website: www.godrejinterio.com Email: interiooffice@godrej.com





## **SMART**, HARD-WORKING, FAST PACED – JUST LIKE YOU.

Get the SIMPLE advantage of smart looking office furniture with quick delivery, installation and uptime from Godrej Interio. SIMPLE is a standard range of workstations that can be configured to meet your requirements, while enhancing the aesthetic looks of your office. Whether you have a single-room operating centre or a multi-table office setup, SIMPLE fits right into the scheme of things and into your plans for success.

### WHAT MAKES SIMPLE PERFECT FOR YOU