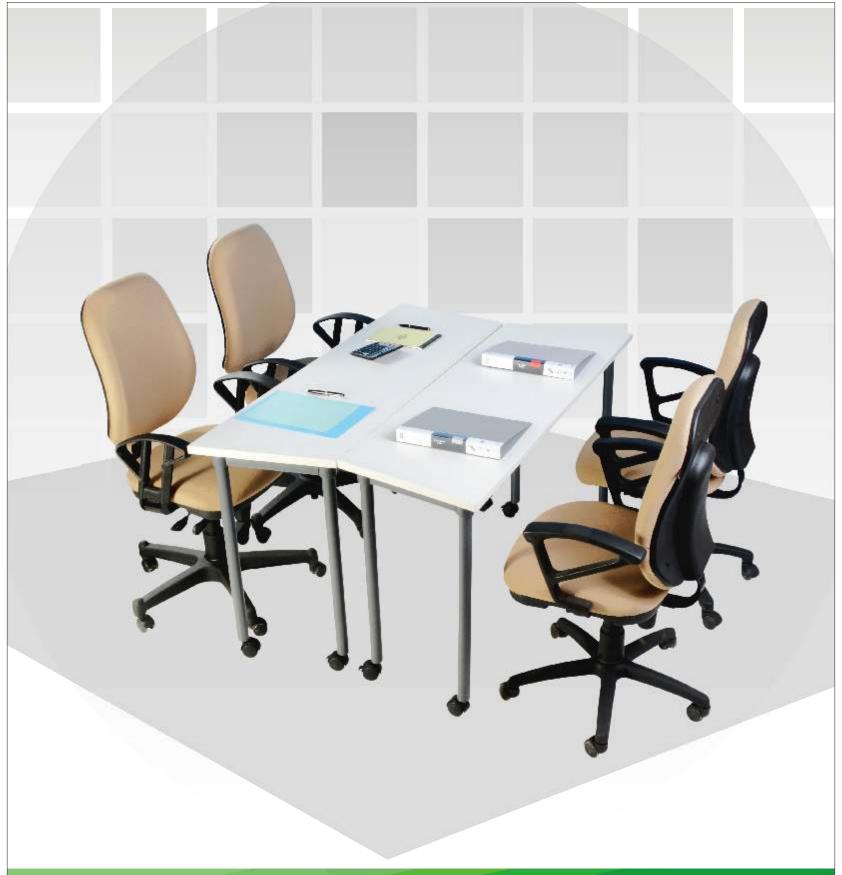

The trapezoidal shape and small size enables hassle free joining of tables as per requirement.

Its castor wheels facilitate ease of movement and re-arrangement, and the lockable wheels prevents the table from moving while in use.

Though simple & sleek, LECTURA is Multi-

| Though simple & sieck, LLC LOTA is with |
|-----------------------------------------|
| Functional in real sense.               |
|                                         |