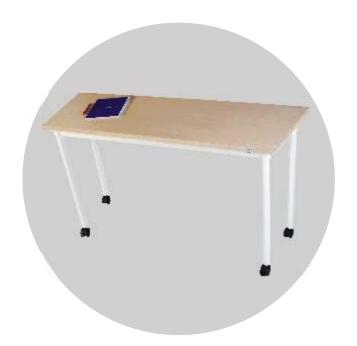

## Lectura

| Width | Depth | Height |
|-------|-------|--------|
| 1350  | 445   | 750    |

All Dimensions in mm

Lectura tables are specially designed for training (without PC) group discussions & mini conferences.

The trapezoidal shape and small size enables hassle free joining of tables as per requirement.

Its castor wheels facilitate ease of movement and re-arrangement, and the lockable wheels prevents the table from moving while in use.