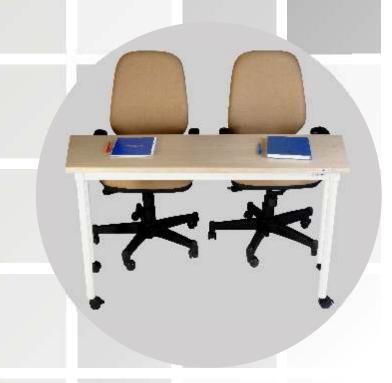

## Lectura

| Width | Depth | Height |
|-------|-------|--------|
| 1350  | 445   | 750    |

All Dimensions in mm

Lectura tables are specially designed for training (without PC) group discussions & mini conferences.

The trapezoidal shape and small size enables hassle free joining of tables as per requirement.

Its castor wheels facilitate ease of movement and re-arrangement, and the lockable wheels prevents the table from moving while in use.