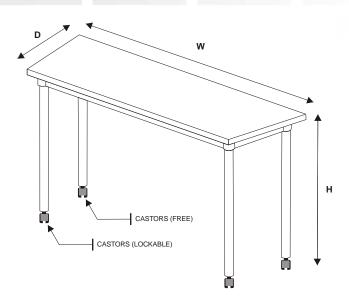

## Lectura

| Width | Depth | Height |
|-------|-------|--------|
| 1350  | 445   | 750    |

All Dimensions in mm

Lectura tables are specially designed for training (without PC) group discussions & mini conferences.