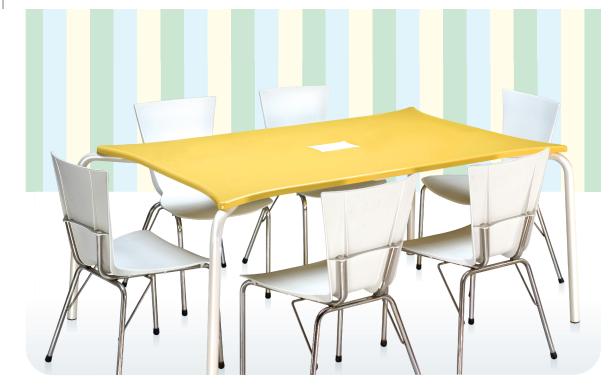

Add colour and power to your meal spaces with Godrej Interio's contemporary and stylish Time Out series of cafeteria tables. These brilliantly coloured and imaginatively designed tables will add a new high to your chill zones. Alternatively, if you prefer a more understated look, opt for the elegant wood grain finishes that add traditional style and sophistication to any lunching area.

- Table surfaces and understructure are easy to clean, maintain and are designed to look fresh for years.
- Stackability allows for better space management.
- A wide range of colours make these table ideal for trendy as well as corporate meal
- Available in PU coated Top (with Powder Coated Understructure) and Membrane Top (with Stainless Steel Understructure)
- Available in 4, 6 and 8 seater configurations.
- Godrej Interio's MPC4 Chair recommended for seating.

## **COLOUR OPTIONS**

Lime Oak

**OPOS • DESKING • SEATING • STORAGE • INTERIOR** 

Branches:

West : Mumbai, Ahmedabad, Bhopal, Pune, Raipur, East : Kolkata, Bhubaneshwar, Guwahati, Patna, Ranchi.

North: Delhi, Chandigarh, NCR, Jaipur, Lucknow.