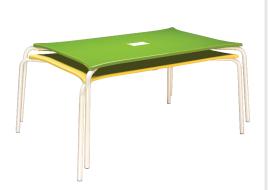

Add colour and power to your meal spaces with Godrej Interio's contemporary and stylish Time Out series of cafeteria tables. These brilliantly coloured and imaginatively designed tables will add a new high to your chill zones. Alternatively, if you prefer a more understated look, opt for the elegant wood grain finishes that add traditional style and sophistication to any lunching area.

- Table surfaces and understructure are easy to clean, maintain and are designed to look fresh for years.
- Stackability allows for better space management.
- A wide range of colours make these table ideal for trendy as well as corporate meal
- Available in PU coated Top (with Powder Coated Understructure) and Membrane Top (with Stainless Steel Understructure)
- Available in 4, 6 and 8 seater configurations.
- Godrej Interio's MPC4 Chair recommended for seating.