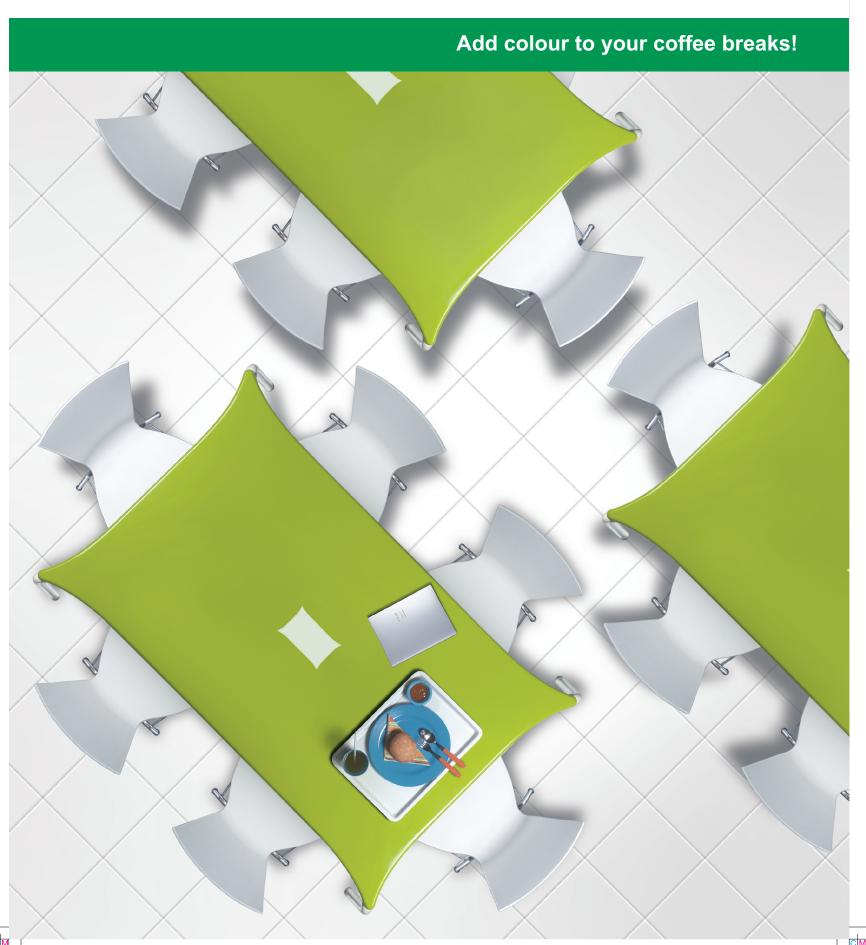

Add colour and power to your meal spaces with Godrej Interio's contemporary and stylish Time Out series of cafeteria tables. These brilliantly coloured and imaginatively designed tables will add a new high to your chill zones. Alternatively, if you prefer a more understated look, opt for the elegant wood grain finishes that add traditional style and sophistication to any lunching area.

- Table surfaces and understructure are easy to clean, maintain and are designed to look fresh for years.
- Stackability allows for better space management.
- A wide range of colours make these table ideal for trendy as well as corporate meal
- Available in PU coated Top (with Powder Coated Understructure) and Membrane Top (with Stainless Steel Understructure)
- Available in 4, 6 and 8 seater configurations.
- Godrej Interio's MPC4 Chair recommended for seating.