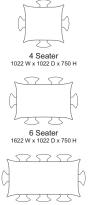

sh Time Out series of cafeteria tables. These brilliantly coloured and imaginatively designed tables will add a new high to your chill zones. Alternatively, if you prefer a more understated look, opt for the elegant wood grain finishes that add traditional style and sophistication to any lunching area.









- Table surfaces and understructure are easy to clean, maintain and are designed to look fresh for years.
- Stackability allows for better space management.
- A wide range of colours make these table ideal for trendy as well as corporate meal
- Available in PU coated Top (with Powder Coated Understructure) and Membrane Top (with Stainless Steel Understructure)
- Available in 4, 6 and 8 seater configurations.
- Godrej Interio's MPC4 Chair recommended for seating.

## CONFIGURATIONS



All dimensions are in mm

## **COLOUR OPTIONS**



Lime Oak

**OPOS • DESKING • SEATING • STORAGE • INTERIOR** 

Branches:

West : Mumbai, Ahmedabad, Bhopal, Pune, Raipur, East : Kolkata, Bhubaneshwar, Guwahati, Patna, Ranchi.

North: Delhi, Chandigarh, NCR, Jaipur, Lucknow.

South: Chennai, Bangalore, Hyderabad, Kochi, Visakhapatnam.

Local Address:

In keeping with the Godrej policy of continuous development and improvement, the dimensions and specification may be changed without prior notice or obligations. Accessories shown in photographs are not part of the standard equipment. The colour of the products may vary due to printing limitations.

Godrej & Boyce Mfg. Co. Ltd. Interio Division, Plant-04, Pirojshanagar, Vikhroli, Mumbai - 400 079. Tel.: 91-22-6796 1700/1800 Fax: 91-22-6796