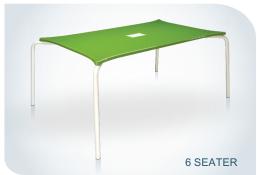

Add colour and power to your meal spaces with Godrej Interio's contemporary and stylish Time Out series of cafeteria tables. These brilliantly coloured and imaginatively designed tables will add a new high to your chill zones. Alternatively, if you prefer a more understated look, opt for the elegant wood grain finishes that add traditional style and sophistication to any lunching area.

- Table surfaces and understructure are easy to clean, maintain and are designed to look fresh for years.
- Stackability allows for better space management.
- A wide range of colours make these table ideal for trendy as well as corporate meal
- Available in PU coated Top (with Powder Coated Understructure) and Membrane Top (with Stainless Steel Understructure)
- Available in 4, 6 and 8 seater configurations.
- Godrej Interio's MPC4 Chair recommended for seating.