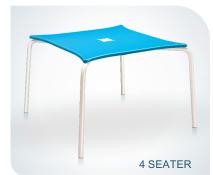

Add colour and power to your meal spaces with Godrej Interio's contemporary and stylish Time Out series of cafeteria tables. These brilliantly coloured and imaginatively designed tables will add a new high to your chill zones. Alternatively, if you prefer a more understated look, opt for the elegant wood grain finishes that add traditional style and sophistication to any lunching area.

- Table surfaces and understructure are easy to clean, maintain and are designed to look fresh for years.
- Stackability allows for better space management.
- A wide range of colours make these table ideal for trendy as well as corporate meal
- Available in PU coated Top (with Powder Coated Understructure) and Membrane Top (with Stainless Steel Understructure)
- Available in 4, 6 and 8 seater configurations.
- Godrej Interio's MPC4 Chair recommended for seating.