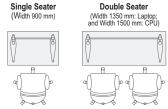

## LINE DIAGRAMS

All dimensions are in mm.

Height \* Width of all the tables : 680mm \* 600 mm. Recommended chairs are Godrej Interio's 7043