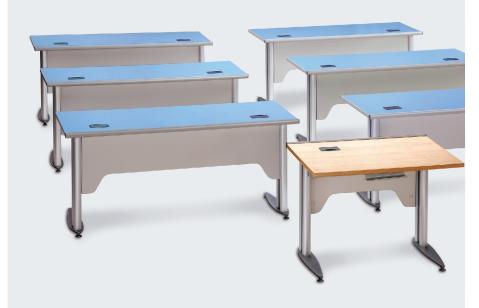

This series of sleek attractive no-fuss tables, with metal understructure give the training area an elegant, minimalistic look, with enhanced wiring in the table's core. With built-in facilities of extension, these tables are ideal for training rooms of all sizes and dimensions.

## **Save Space with Unlearn**

These tables have been designed to help you make the most of your premium space. Research shows that these tables increase the seating capacity of a given space by upto 33%. Which means you can seat more people in the same space, making them ideal for organisations with large teams.