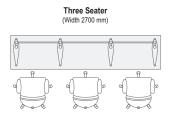

## LINE DIAGRAMS

All dimensions are in mm.

Height \* Width of all the tables : 680mm \* 600 mm. Recommended chairs are Godrej Interio's 7043