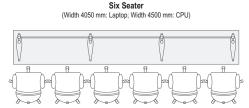

## LINE DIAGRAMS

All dimensions are in mm.

Height \* Width of all the tables : 680mm \* 600 mm. Recommended chairs are Godrej Interio's 7043