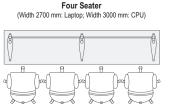

## LINE DIAGRAMS

All dimensions are in mm.

Height \* Width of all the tables : 680mm \* 600 mm. Recommended chairs are Godrej Interio's 7043