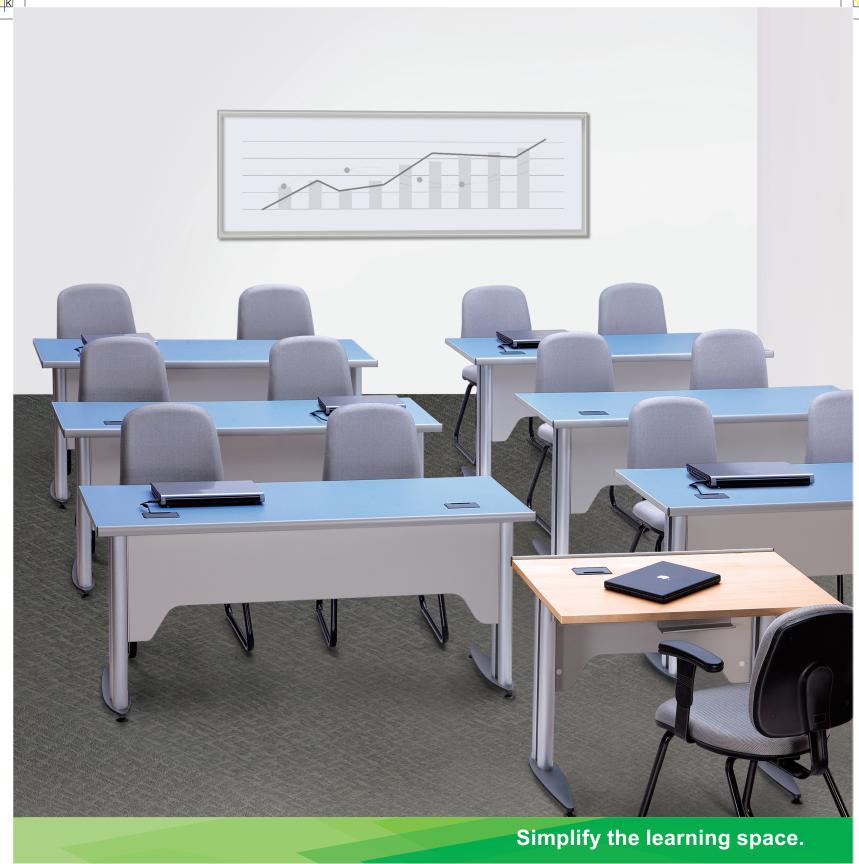

This series of sleek attractive no-fuss tables, with metal understructure give the training area an elegant, minimalistic look, with enhanced wiring in the table's core. With built-in facilities of extension, these tables are ideal for training rooms of all sizes and dimensions.

## **Save Space with Unlearn**

These tables have been designed to help you make the most of your premium space. Research shows that these tables increase the seating capacity of a given space by upto 33%. Which means you can seat more people in the same space, making them ideal for organisations with large teams.

The concealed wire management facility in the core of the table's legs allows for a tidy look in the training area

This switch\* can be fixed on the mounting tray, making plugging in of laptops, PCs, and other devices much simpler.

Access flap helps easy plug connect of Laptop & CPU

\* The tabletop switch and the CPU Trolley holder are not a part of the standard offering.