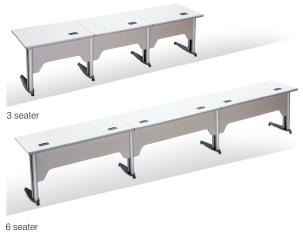

## LINE DIAGRAMS

All dimensions are in mm.

Height \* Width of all the tables : 680mm \* 600 mm. Recommended chairs are Godrej Interio's 7043