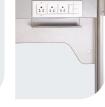

The concealed wire management facility in the core of the table's legs allows for a tidy look in the training area

This switch\* can be fixed on the mounting tray, making plugging in of laptops, PCs, and other devices much simpler.

Access flap helps easy plug connect of Laptop & CPU

\* The tabletop switch and the CPU Trolley holder are not a part of the standard offering.