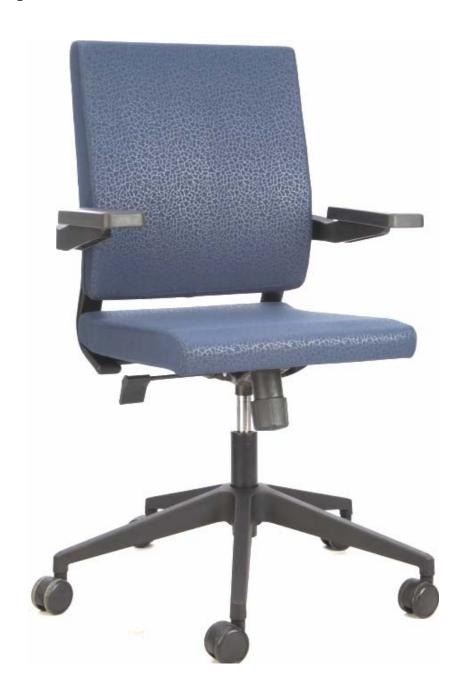

Offices today follow geometric patterns, to create a sense of order and harmony!

Kubix inspired by the minimalist form a cube, fits seamlessly into an office environment.

With its crisp body lines, discretely hidden joinery and unique upholstery finish; Kubix has been conceptualized to make the workplace harmonious.

## **Key Specifications:**

- Freedom seating
- Tandem tilt arms
- Soft touch 3 way adjustable arms
- Insitu Molding, ZERO PLY back
- Synchronous Tilting Mechanism
- Upright Position locking
- Pneumatic height adjustment