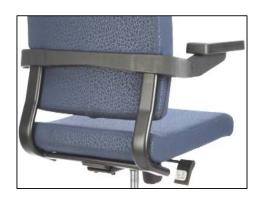

FREEDOM SEATING
Open arm structure
creates a sense of
welcoming and offers
freedom to adopt a
comfortable leg posture.

TANDEM TILT ARMS—
Arms move in tandem
With chair back while tilting
ensuring constant comfort
to arms and shoulders