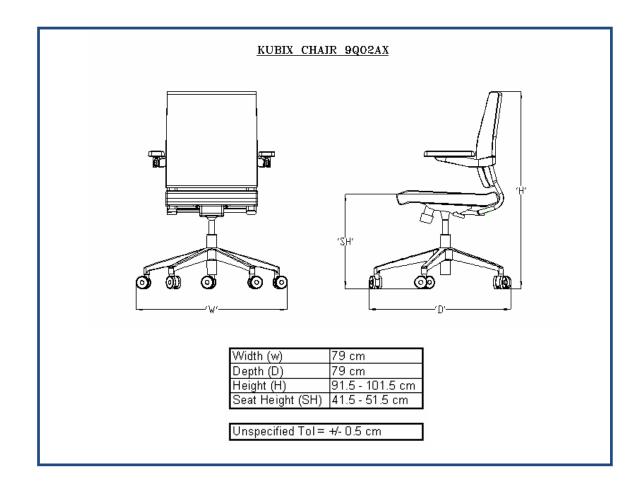

Offices today follow geometric patterns, to create a sense of order and harmony!

Kubix inspired by the minimalist form a cube, fits seamlessly into an office environment.

With its crisp body lines, discretely hidden joinery and unique upholstery finish; Kubix has been conceptualized to make the workplace harmonious.





FREEDOM SEATING
Open arm structure
creates a sense of
welcoming and offers
freedom to adopt a
comfortable leg posture.



TANDEM TILT ARMS—
Arms move in tandem
With chair back while tilting
ensuring constant comfort
to arms and shoulders



SOFT TOUCH 3-WAY
ADJUSTABLE ARMREST,
Also creates a soft
interface with the
desb while not in use



SOFT CUSHION BACK ZERO Ply construction back



DISCRETE JOINERY adding to the aesthetics of the chair



## **Key Specifications:**

- Freedom seating
- Tandem tilt arms
- Soft touch 3 way adjustable arms
- Insitu Molding, ZERO PLY back
- Synchronous Tilting Mechanism
- Upright Position locking
- Pneumatic height adjustment

## Finishes:

Available in VOILA and GLINT fabrics as standard