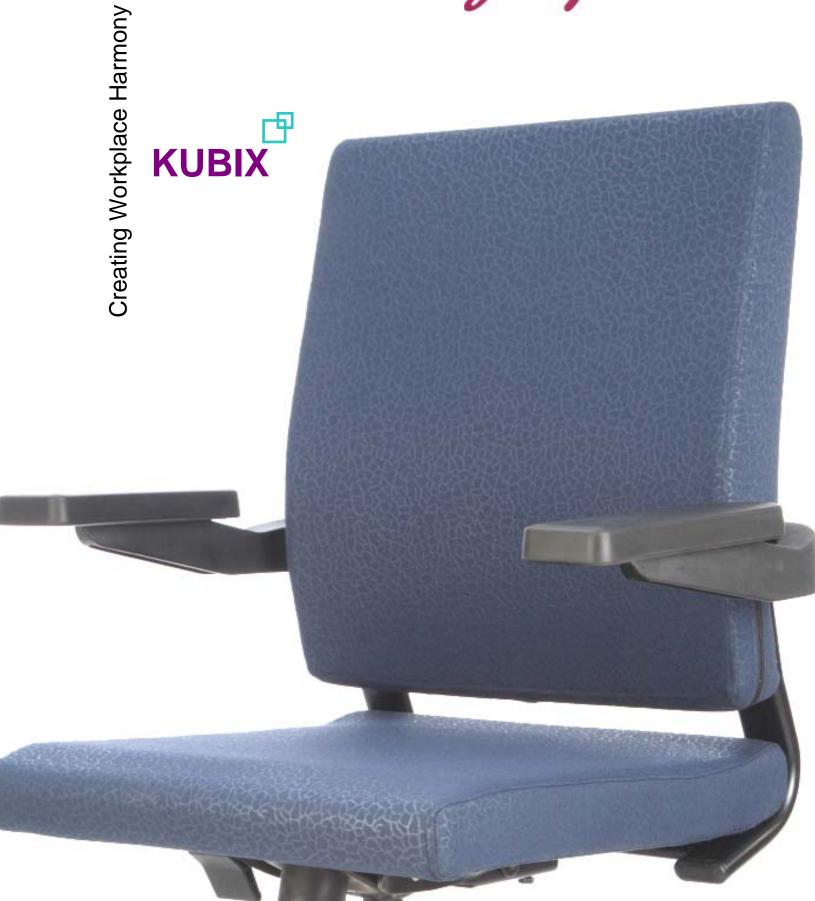

Offices today follow geometric patterns, to create a sense of order and harmony!

Kubix inspired by the minimalist form a cube, fits seamlessly into an office environment.

With its crisp body lines, discretely hidden joinery and unique upholstery finish; Kubix has been conceptualized to make the workplace harmonious.

FREEDOM SEATING
Open arm structure
creates a sense of
welcoming and offers
freedom to adopt a
comfortable leg posture.

TANDEM TILT ARMS—
Arms move in tandem
With chair back while tilting
ensuring constant comfort
to arms and shoulders

SOFT TOUCH 3-WAY
ADJUSTABLE ARMREST,
Also creates a soft
interface with the
desb while not in use

SOFT CUSHION BACK ZERO Ply construction back

DISCRETE JOINERY adding to the aesthetics of the chair