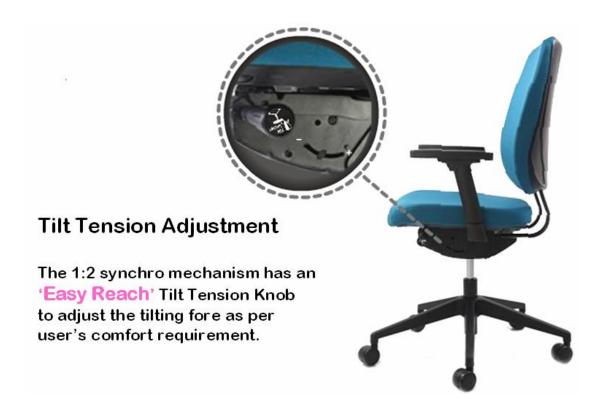

### **Bio-Synchro Mechanism**

The GALLOP chair is built on a unique BIO-SYCHRO mechanism platform ... Wherein the back tilts, the seat GLIDES in tandem with the back to ensure full contact and support of the user's lumbar area at all positions.