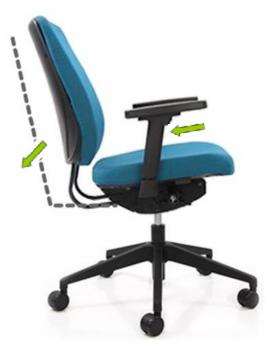

#### Tilt Limiter

The Gallop mechanism also has a user friendly 5 positions TILT LIMITER – to support users alternating between various tasks being performed.

#### Position 1:

Upright position : Computer Desk work

#### Positions 2 and 3:

Business Interactions Meetings Telephone Discussions Casual Conversations

#### Positions 4 and 5:

Thinking Relaxing