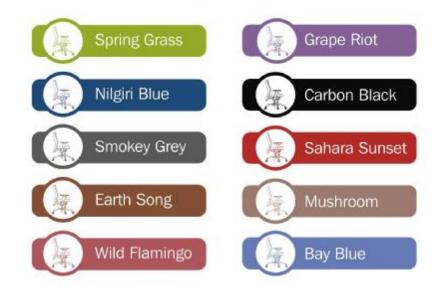

# **Fabric Options**

The Gallop chair is available in NEW Voila range of fabrics

| SR.NO. | BAAN CODE        | DESCRIPTION                   | COLOUR SHADES* |
|--------|------------------|-------------------------------|----------------|
| 1      | FU9T02ASV01SXXXX | 9T02A GALLOP MB SPRING GRASS  | Spring Grass   |
| 2      | FU9T02ASV02SXXXX | 9T02A GALLOP MB NILGIRI BLUE  | Nilgiri Blue   |
| 3      | FU9T02ASV03SXXXX | 9T02A GALLOP MB SMOKEY GREY   | Smokey Grey    |
| 4      | FU9T02ASV04SXXXX | 9T02A GALLOP MB GRAPE RIOT    | Grape Riot     |
| 5      | FU9T02ASV05SXXXX | 9T02A GALLOPMB CARBON BLACK   | Carbon Black   |
| 6      | FU9T02ASV06SXXXX | 9T02A GALLOP MB SAHARA SUNSET | Sahara Sunset  |
| 7      | FU9T02ASV07SXXXX | 9T02A GALLOP MB WILD FLAMINGO | Wild Flamingo  |
| 8      | FU9T02ASV08SXXXX | 9T02A GALLOP MB EARTH SONG    | Earth Song     |
| 9      | FU9T02ASV09SXXXX | 9T02A GALLOP MB BAYBLUE       | Bay Blue       |
| 10     | FU9T02ASV10SXXXX | 9T02A GALLOP MB MUSHROOM      | Mushroom       |