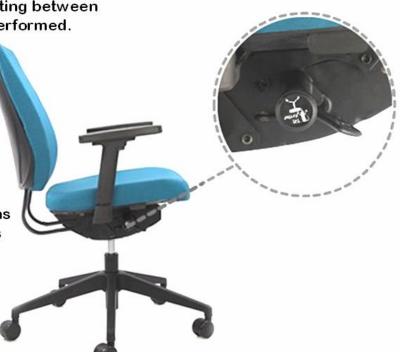

### **Bio-Synchro Mechanism**

The GALLOP chair is built on a unique BIO-SYCHRO mechanism platform ... Wherein the back tilts, the seat GLIDES in tandem with the back to ensure full contact and support of the user's lumbar area at all positions.