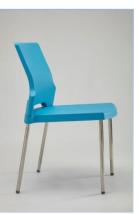

## Key tests Performed on UNWIND range of chairs

- Seat Impact Test
- Seat Durability Test
- Leg strength Test
- Backrest strength Test
- Arm strength Test (Unwind with arms)
- Structural Durability Test (Unwind on beam)