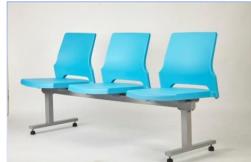

## Key tests Performed on UNWIND range of chairs

- Seat Impact Test
- Seat Durability Test
- Leg strength Test
- Backrest strength Test
- Arm strength Test (Unwind with arms)
- Structural Durability Test (Unwind on beam)