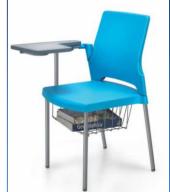

## Key tests Performed on UNWIND range of chairs

- Seat Impact Test
- Seat Durability Test
- Leg strength Test
- Backrest strength Test
- Arm strength Test (Unwind with arms)
- Structural Durability Test (Unwind on beam)