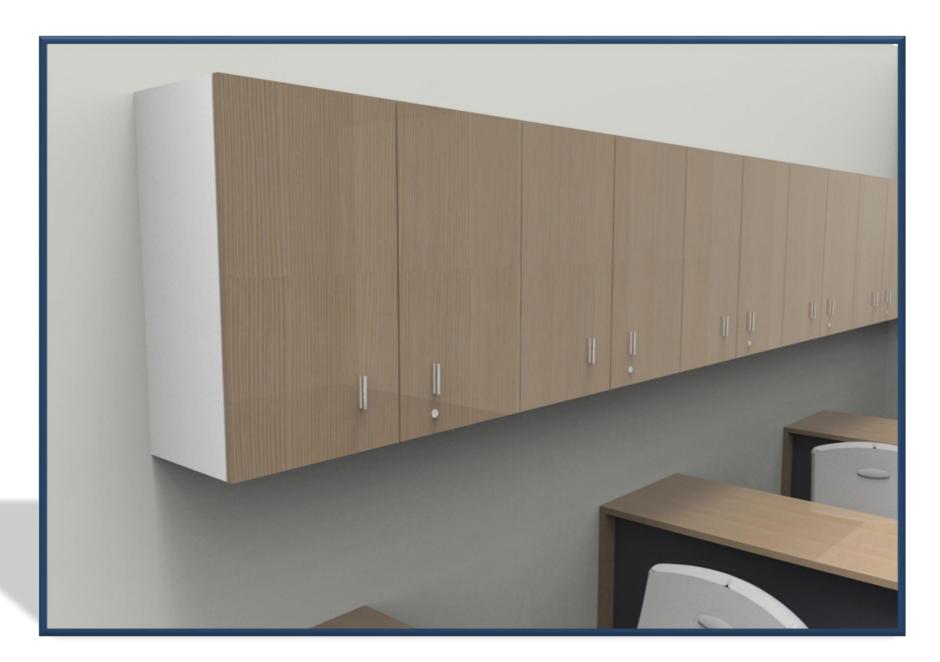

# Introducing STORE-UP

Store-up

- Use-Up the entire space in your office efficiently and effectively.
- Match-Up the interiors of your office with the wooden shutters in multiple color shades.
- No End to the storage, line up as many as you want. No limit to the main plus add on bodies.
- Corner –Up those walls with Store-UP, as it maximizes even those used corners of the office.

- Use-Up the entire space in your office efficiently and effectively.
- Match-Up the interiors of your office with the wooden shutters in multiple color shades.
- No End to the storage, line up as many as you want. No limit to the main plus add on bodies.
- Corner –Up those walls with Store-UP, as it maximizes those used corners of the office.

Use Up

- Use-Up the entire space in your office efficiently and effectively.
- Match-Up the interiors of your office with the wooden shutters in multiple color shades.
- No End to the storage, line up as many as you want. No to the main plus add on bodies.
- Corner –Up those walls with Store-UP, as it maximizes even those used corners of the office.