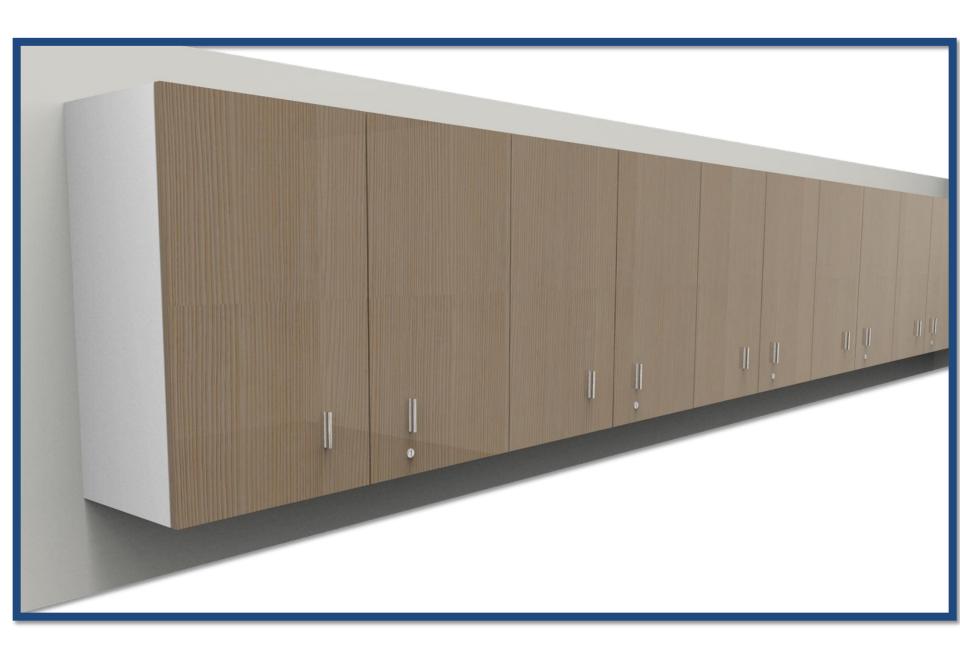

# Introducing STORE-UP

Store-up

- Use-Up the entire space in your office efficiently and effectively.
- Match-Up the interiors of your office with the wooden shutters in multiple color shades.
- No End to the storage, line up as many as you want. No limit to the main plus add on bodies.
- Corner –Up those walls with Store-UP, as it maximizes even those used corners of the office.

- No End to the storage, line up as many as you want.
- Corner –Up those walls with Store-UP, as it maximizes even those used corners of the office.

No End

- Use-Up the entire space in your office efficiently and effectively.
- Match-Up the interiors of your office with the wooden shutters in multiple color shades.