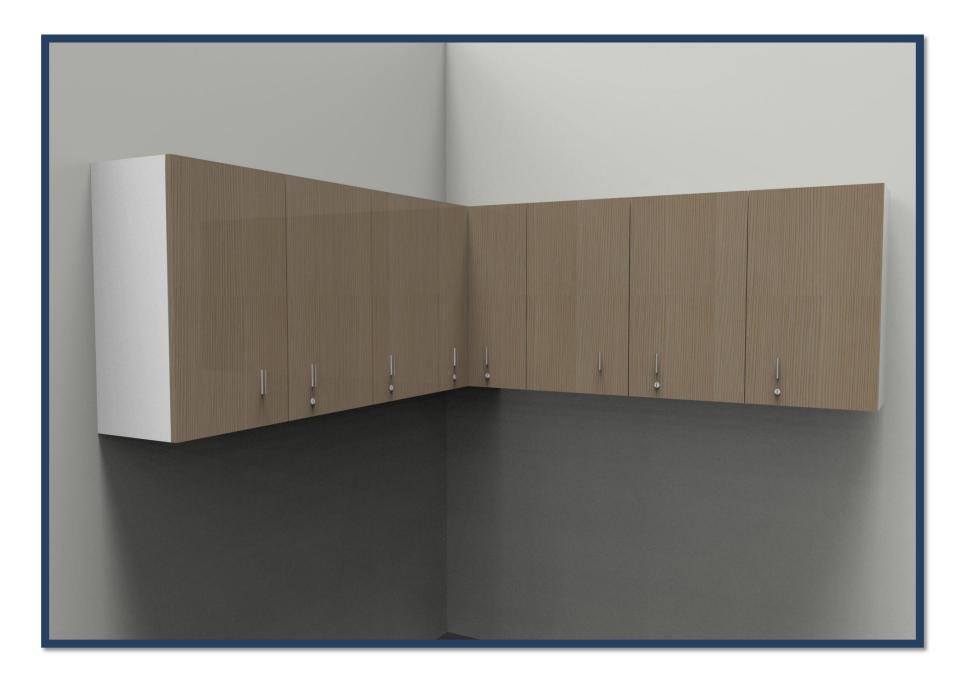

- No End to the storage, line up as many as you want. No limit to the main plus add on bodies.
- Corner Up those walls with Store-UP, as it maximizes even those used corners of the office.

Corner-up