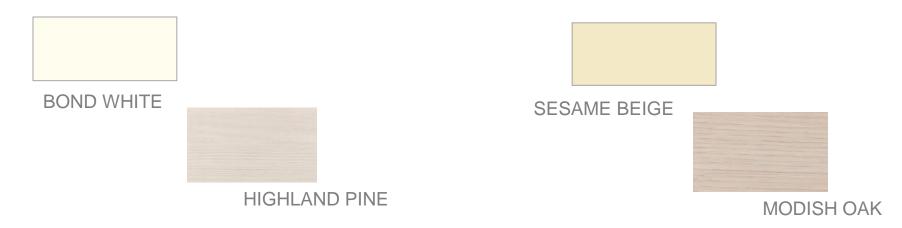

#### Color available as per Palette Pro Combinations:

- Sesame Beige Body and Modish Oak Fascia.
- 2. Bond White Body and Highland Pine Fascia.

- Use-Up the entire space in your office efficiently and effectively.
- Match-Up the interiors of your office with the wooden shutters in multiple color shades.