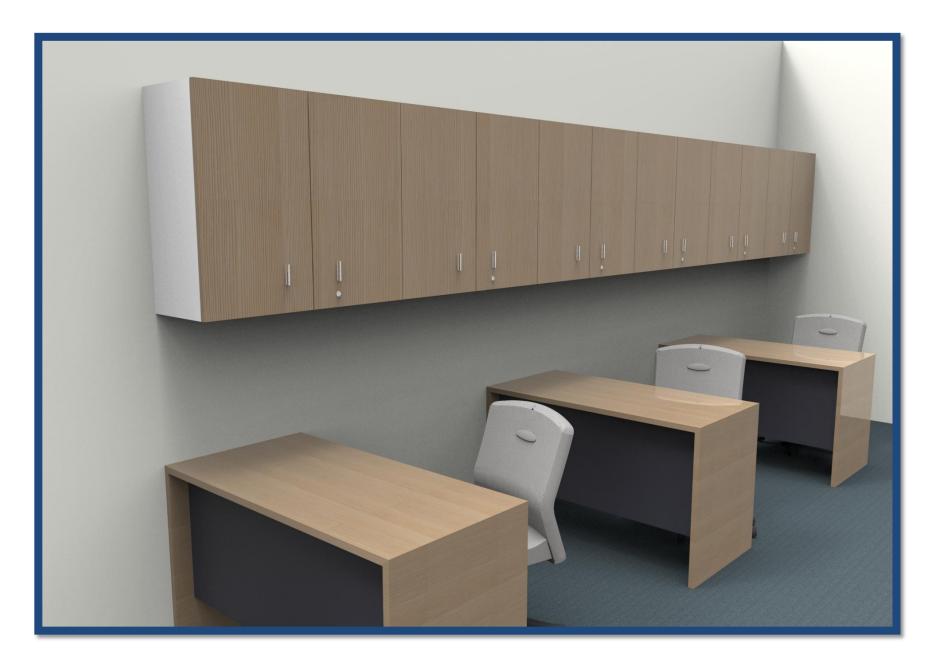

# Introducing STORE-UP

Store-up

- Use-Up the entire space in your office efficiently and effectively.
- Match-Up the interiors of your office with the wooden shutters in multiple color shades.
- No End to the storage, line up as many as you want. No limit to the main plus add on bodies.
- Corner –Up those walls with Store-UP, as it maximizes even those used corners of the office.

- Use-Up the entire space in your office efficiently and effectively.
- Match-Up the interiors of your office with the wooden shutters in multiple color shades.
- No End to the storage, line up as many as you want. No limit to the main plus add on bodies.
- Corner –Up those walls with Store-UP, as it maximizes those used corners of the office.

Use Up

- Use-Up the entire space in your office efficiently and effectively.
- Match-Up the interiors of your office with the wooden shutters in multiple color shades.
- No End to the storage, line up as many as you want. No to the main plus add on bodies.
- Corner –Up those walls with Store-UP, as it maximizes even those used corners of the office.

#### For Whom?

Store-Up storage solution is our fresh offering to Banks, Medium & Small Scale Enterprises to utilize their wall space.