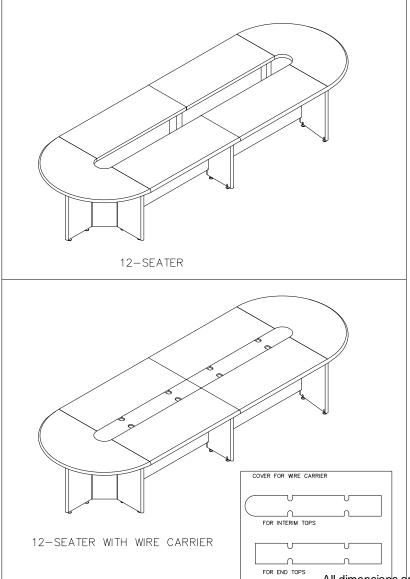

Conference room.

# SENATE (Membrane Foil):

This modular conference table can be custom . made to meet the requirement of presentation Hall, Boardroom or

Revised on 19.06.12

All dimensions are in mm and are subject to change.

### Senate (Membrane Foil):

This modular Conference table can be custom made to meet the requirement of presentation hall, Boardroom or Conference room.

Complete

Thank you for using PDF Complete

PDF Complete

### Specifications:

| #               | Elements      | Specifications                                                                                                                                          |
|-----------------|---------------|---------------------------------------------------------------------------------------------------------------------------------------------------------|
| Tops            | Work surface  | Top thickness 31.6 (18mm + 12mm + 0.6 mm DL(both sides) + 0.4mm Membrane) Edge profile Waterfall Edge 10mm radius on top edge and 5mm at bottom.        |
| Understructure  | Legs          | Made from 25mm PPB having a straight profile with half round edges and clad with 0.6mm thick Post Forming laminate. Overall thickness of leg is 26.2mm. |
| Und             | Modesty Panel | Made from PLT (Prelaminated Twin) boards of 18mm thick.                                                                                                 |
| e               | Wire Carrier  | Made from 0.6mm thick CRCA painted.                                                                                                                     |
| Wire<br>Manager | Carrier Cover | Made of 12mm thk. MDF Painted all over.                                                                                                                 |