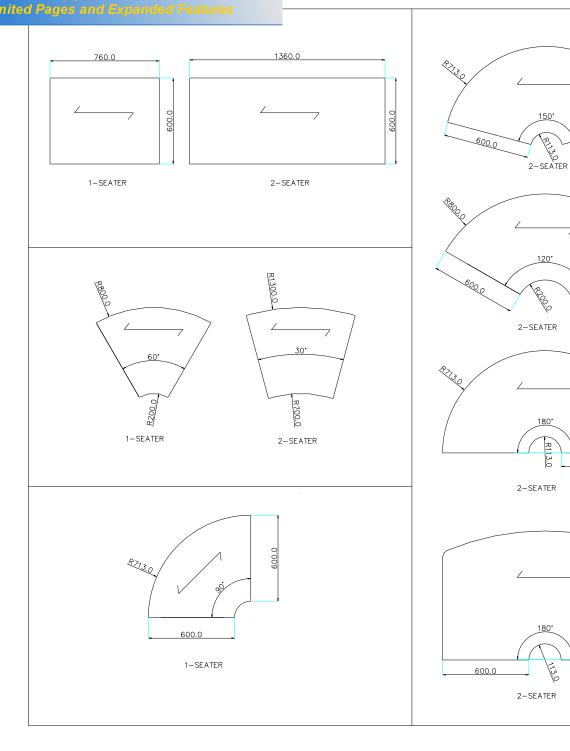

#### Size

| 0.20                     |                  |       |
|--------------------------|------------------|-------|
|                          | Dimensions (mms) |       |
| Single Seater            | 760 W            | 600 D |
| Two Seater               | 1360 W           | 600 D |
| Half Round (2 Seater)    | R 713            |       |
| Quarter Round (1 Seater) | R 713            |       |

Total 9 basic modules.

Refer diagrams for angular tops.