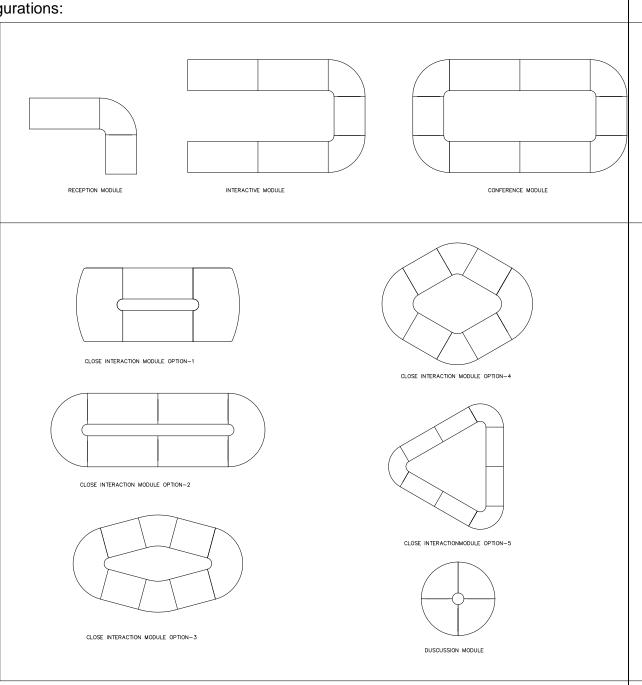

## Configurations:

Revised on 19.06.12 All dimensions are in mm and are subject to change.

Total 9 basic modules.

Refer diagrams for angular tops.