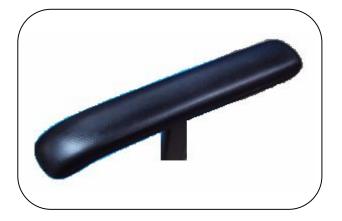

## **Product News**

3. Longer PU arm tops with waterfall front for extra support and comfort to arms while performing tasks.

Change in models: 4103IX,1512DC and 1512DX.

**New Armrest** 

**Old Armrest** 

Kindly note that there is no change in BAAN code as well as in price of these products.