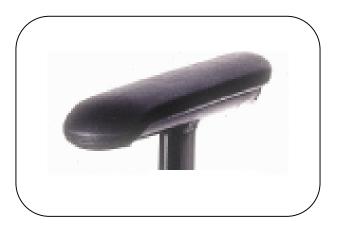

## **Product News**

3. Longer PU arm tops with waterfall front for extra support and comfort to arms while performing tasks.

Change in models: 4103IX,1512DC and 1512DX.

**New Armrest** 

**Old Armrest** 

Kindly note that there is no change in BAAN code as well as in price of these products.