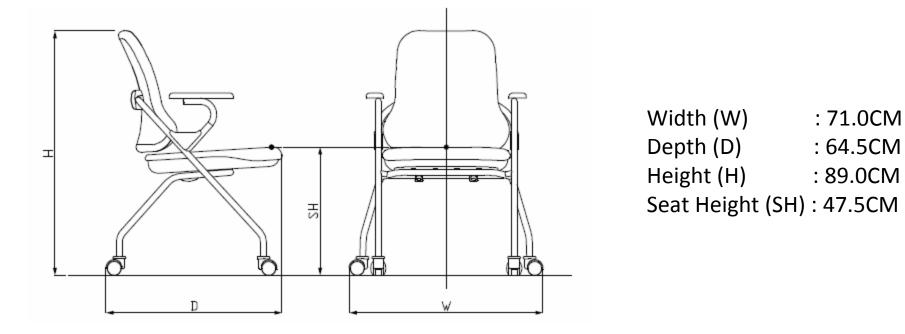

### **DIMENSIONS : SCINTILLA WITH ARMS**

Dimensions are product out to out dimensions and variation within ±1.0CM are normal

### **DIMENSIONS : SCINTILLA WITHOUT ARMS**

| Width (W)        | :71.0CM  |
|------------------|----------|
| Depth (D)        | : 64.5CM |
| Height (H)       | : 89.0CM |
| Seat Height (SH) | : 47.5CM |