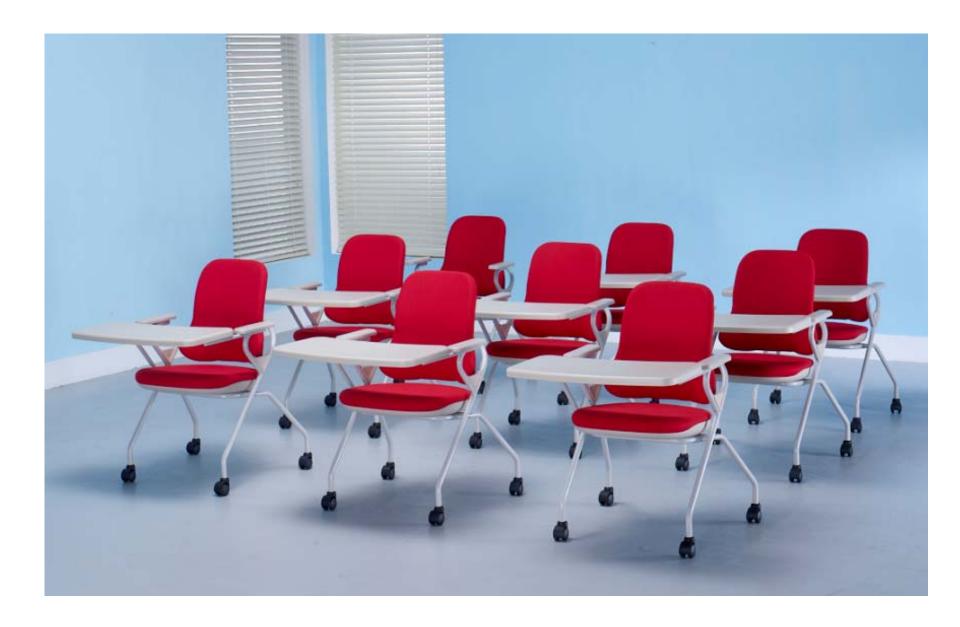

#### Large Curved Flip – up Desklet:

The scratch resistant large flip -up desklet with bean shaped inner curve makes the chair comfortable for different body types and supports analogue and digital resources.

#### Horizontal Stackability:

Tip-up seat ensures horizontal stackability of multiple chairs, thereby facilitating multiple use of space.

#### **Brake Castors:**

Brake castors in the desklet version ensures firm grip on floor while one is seated and facilitates various room layouts when unoccupied, with its mobility

#### **STACKABILITY**

The tip-up seat in Scintilla ensures horizontal stackability thereby facilitating multiple use of space. The tip-up seat is available in all three models.