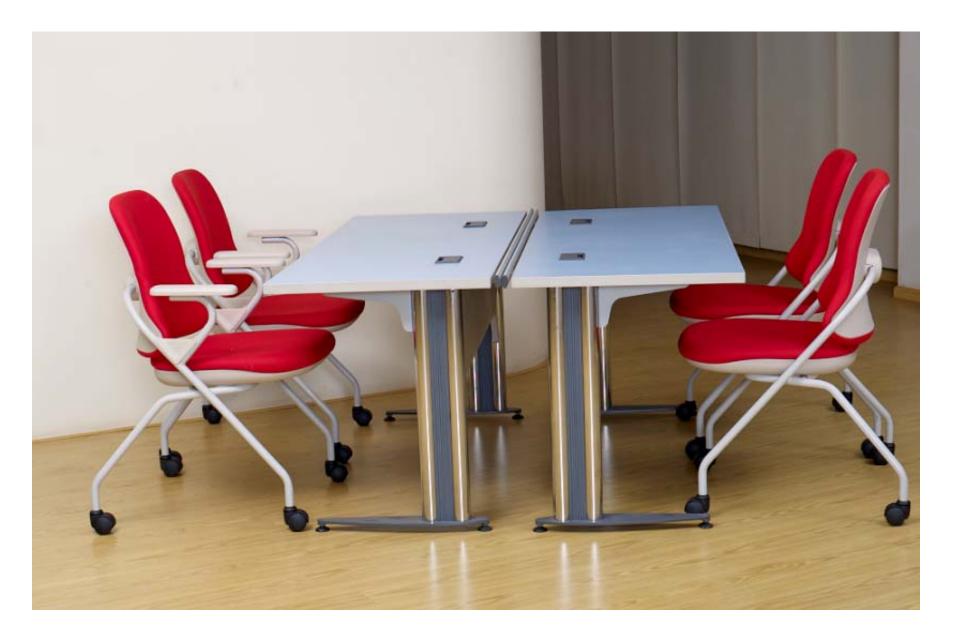

#### Horizontal Stackability:

Tip-up seat ensures horizontal stackability of multiple chairs, thereby facilitating multiple use of space.

#### **STACKABILITY**

The tip-up seat in Scintilla ensures horizontal stackability thereby facilitating multiple use of space. The tip-up seat is available in all three models.

### MODULARITY

Scintilla facilitates mobility and hence can be arranged and rearranged as per the requirement while its flexible design allows easy transitions between room configurations.