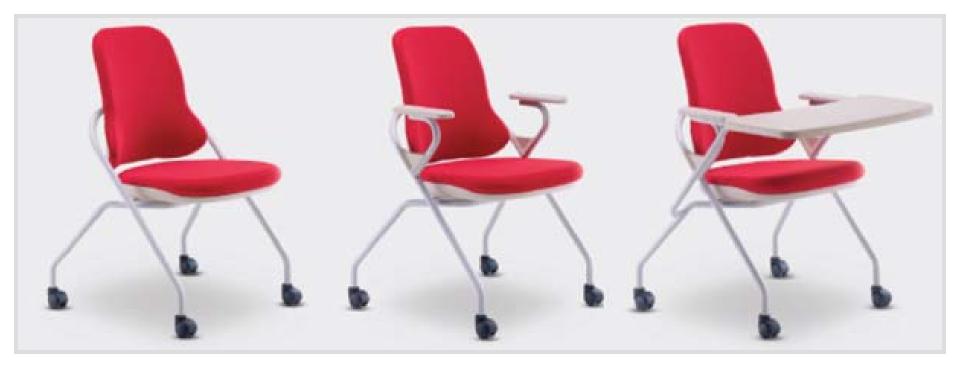

Scintilla with Desklet







### Scintilla without Arms

Scintilla with Arms



#### **Mother's Hug:**

Derived from Mother's Hug, the body hugging contours comfortably supports your back.



#### **Broad Armrest:**

Scratch resistant broad armrest ensures proper comfort to arms During long sitting hours.



#### **Unique Back – tilt:**

A unique back-tilt feature allows an upright as well as relaxed angle, thus reducing pressure on the vertebral disc during long training sessions.

#### Large Curved Flip – up Desklet:

The scratch resistant large flip -up desklet with bean shaped inner curve makes the chair comfortable for different body types and supports analogue and digital resources.

#### Horizontal Stackability:

Tip-up seat ensures horizontal stackability of multiple chair