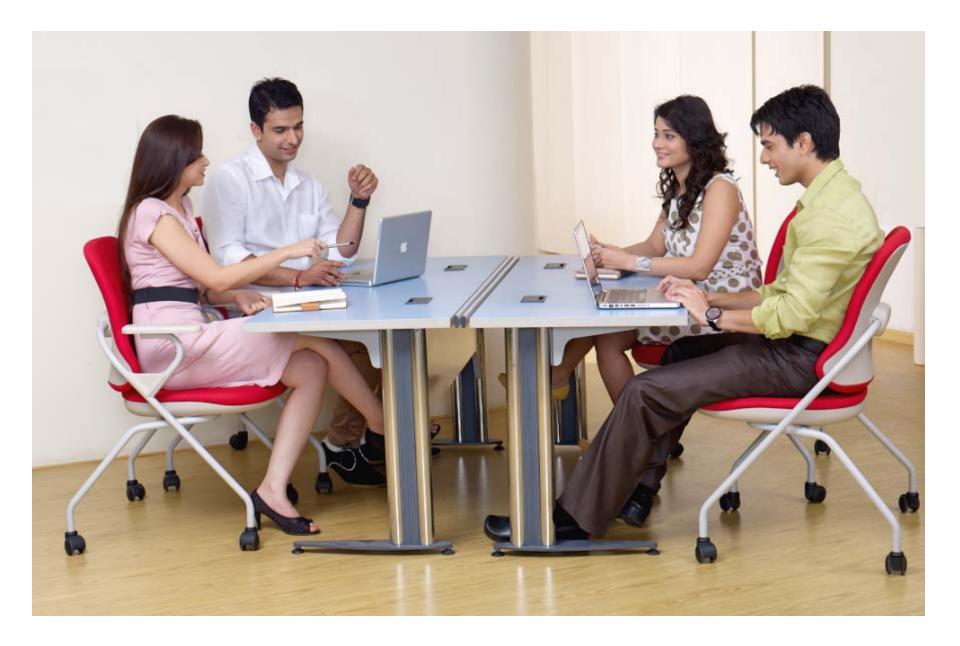

### **APPLICATION AREA**

- Training rooms
- Meeting room
- Conference room
- Small auditorium
- Common waiting lounge
- Digital library
- Reading rooms

### MODULARITY

Scintilla facilitates mobility and hence can be arranged and rearranged as per the requirement while its flexible design allows easy transitions between room configurations.