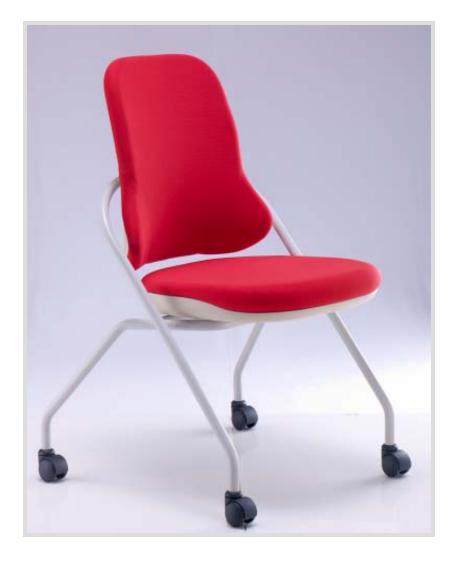

Scintilla with Desklet







### Scintilla without Arms

Scintilla with Arms



#### **Mother's Hug:**

Derived from Mother's Hug, the body hugging contours comfortably supports your back.



#### **Broad Armrest:**

Scratch resistant broad armrest ensures proper comfort to arms During long sitting hours.



#### **Unique Back – tilt:**

A unique back-tilt feature allows an upright as well as relaxed angle, thus reducing pressure on the vertebral disc during long training sessions.

#### Large Curved Flip – up Desklet:

The scratch resistant large flip -up desklet with bean shaped inner curve makes the chair comfortable for different body types and supports analogue and digital resources.

#### Horizontal Stackability:

Tip-up seat ensures horizontal stackability of multiple chairs, thereby facilitating multiple u