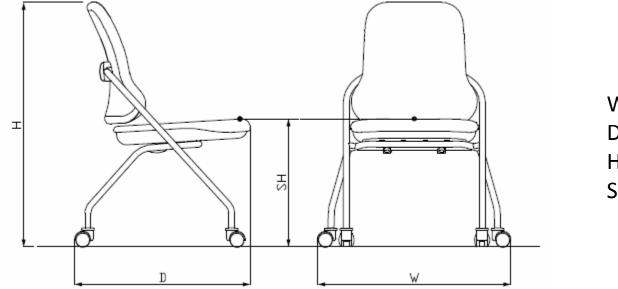

### **DIMENSIONS : SCINTILLA WITH DESKLET**

Dimensions are product out to out dimensions and variation within ±1.0CM are normal

Dimensions are product out to out dimensions and variation within ±1.0CM are normal