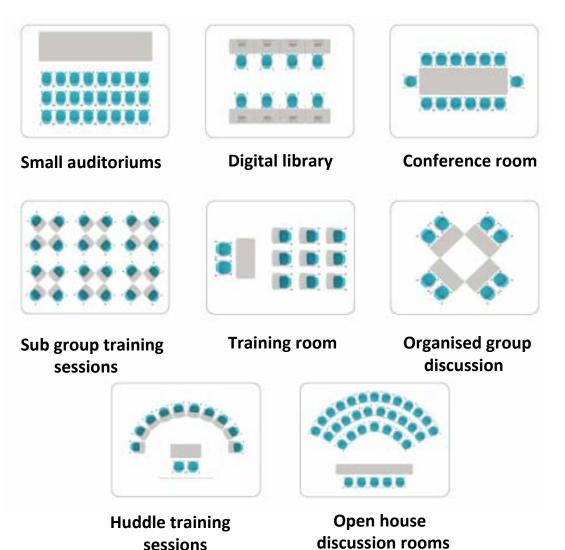

### **APPLICATION AREA**

- Training rooms
- Meeting room
- Conference room
- Small auditorium
- Common waiting lounge
- Digital library
- Reading rooms

### MODULARITY

Scintilla facilitates mobility and hence can be arranged and rearranged as per the requirement while its flexible design allows easy transitions between room configurations.