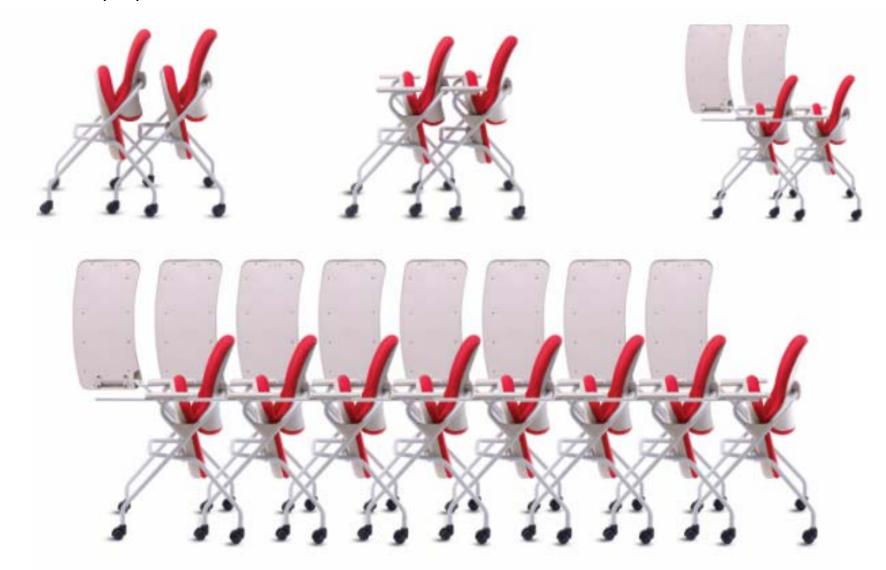

#### Horizontal Stackability:

Tip-up seat ensures horizontal stackability of multiple chairs, thereby facilitating multiple use of space.

#### **STACKABILITY**

The tip-up seat in Scintilla ensures horizontal stackability thereby facilitating multiple use of space. The tip-up seat is available in all three models.