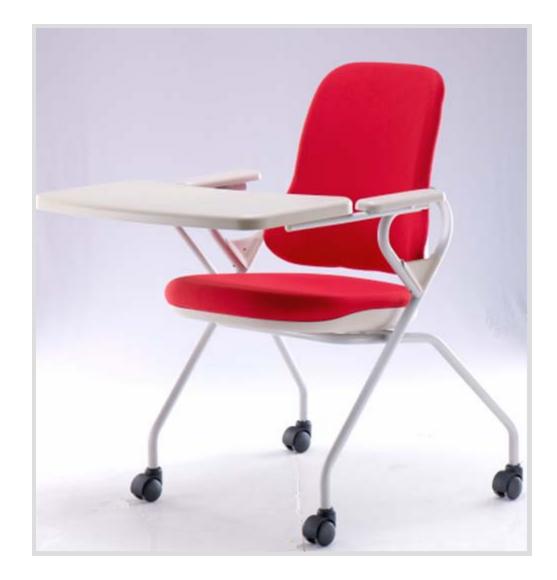

Scintilla with Desklet

#### Large Curved Flip – up Desklet:

The scratch resistant large flip -up desklet with bean shaped inner curve makes the chair comfortable for different body types and supports analogue and digital resources.

#### **Brake Castors:**

Brake castors in the desklet version ensures firm grip on floor while one is seated and facilitates various room layouts when unoccupied, with its mobility