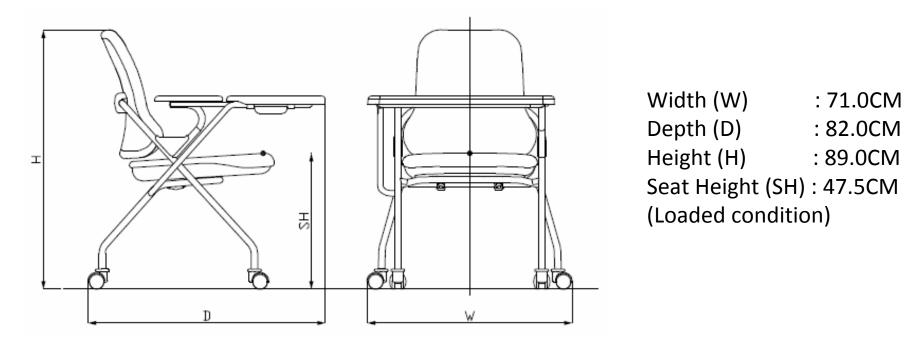

### **DIMENSIONS : SCINTILLA WITH DESKLET**

Dimensions are product out to out dimensions and variation within ±1.0CM are normal