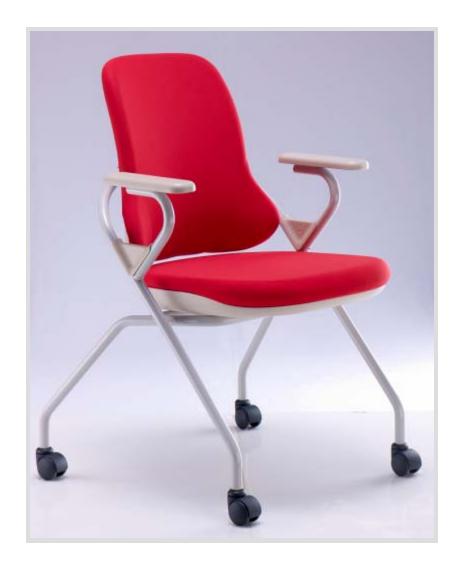

### Scintilla without Arms

Scintilla with Arms

#### **Broad Armrest:**

Scratch resistant broad armrest ensures proper comfort to arms During long sitting hours.