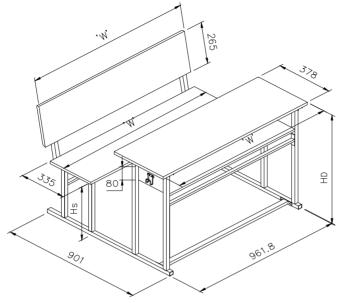

## **SCHOLAR**:

Scholar combines the elegance of wood with the strength of steel. Its ergonomically designed to minimize fatigue.

This two-seater model is best suited for schools and colleges.

Dimensions (mms)

| 211110110110110 |       |     |
|-----------------|-------|-----|
| W               | H⊳    | Hs  |
| 1048.0          | 750.0 | 440 |

<sup>\*</sup>HD – Desk Height

<sup>\*</sup>Assembly dims may vary within  $\pm 5\,\text{mm}$ 

Revised on 01.10.10 All dimensions are in mm and are subject to change

W - Width \*HS – Seat Height

<sup>\*</sup> Dimensions mentioned above are excluding leveller.