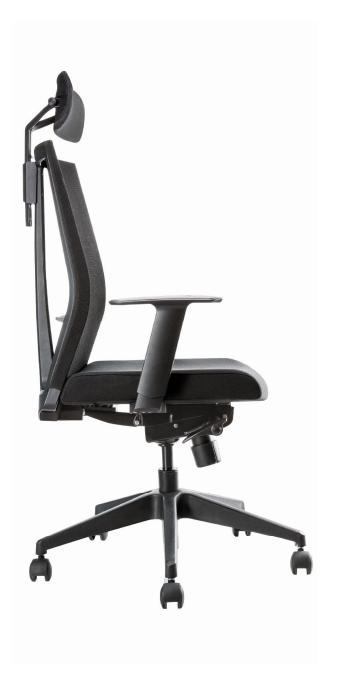

## **Ergonomic Adjustments**

Easy-to-reach levers make comfort instantaneous.

A. Adjustable Neck Rest

B. Lumbar Pad Adjustment

C. Arm Height Adjustment (Optional)

D. Adjustable Seat Height

E. Back Tilt Tension Adjustment

F. Recline Lock

Arm yourself with a task chair that completely supports you.

PRODUCT CERTIFIED FOR LOW CHEMICAL EMISSIONS ULCOM/GG UL 2818