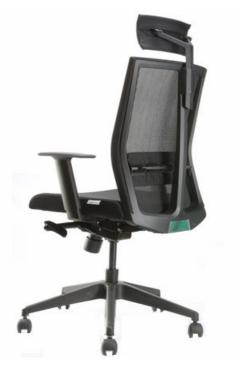

## **Ergonomic Adjustments**

Easy-to-reach levers make comfort instantaneous.

A. Adjustable Neck Rest

B. Lumbar Pad Adjustment

C. Arm Height Adjustment (Optional)

D. Adjustable Seat Height

E. Back Tilt Tension Adjustment

F. Recline Lock

Arm yourself with a task chair that completely supports you.

PRODUCT CERTIFIED FOR LOW CHEMICAL EMISSIONS ULCOM/GG UL 2818