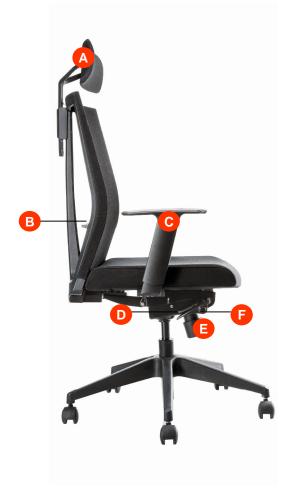

## **Ergonomic Adjustments**

Easy-to-reach levers make comfort instantaneous.

A. Adjustable Neck Rest

B. Lumbar Pad Adjustment

C. Arm Height Adjustment (Optional)

D. Adjustable Seat Height

E. Back Tilt Tension Adjustment

F. Recline Lock

Arm yourself with a task chair that completely supports you.

PRODUCT CERTIFIED FOR LOW CHEMICAL EMISSIONS ULCOM/GG UL 2818