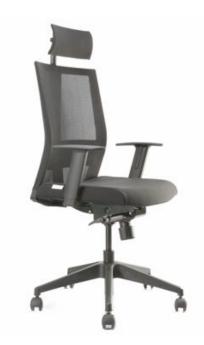

## **Ergonomic Adjustments**

Easy-to-reach levers make comfort instantaneous.

A. Adjustable Neck Rest

B. Lumbar Pad Adjustment

C. Arm Height Adjustment (Optional)

D. Adjustable Seat Height

E. Back Tilt Tension Adjustment

F. Recline Lock

Arm yourself with a task chair that completely supports you.

PRODUCT CERTIFIED FOR LOW CHEMICAL EMISSIONS ULCOM/GG UL 2818