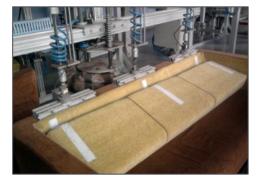

## **Tests Performed on PISA Sofa Family:**

- •Seat Impact Test
- Back Strength Test Static & Cyclic
- •Arm Rest Static Test

\*Images depicted of testing machines are for representative purpose only and close to current equipment under which product have been tested by Godrej Interio

## **Pisa Sofa** - Performance Testing

**Backrest Strength Test - Horizontal Static & Vertical Static** 

**Backrest Strength Test – Vertical Cyclic** 

Arm Strength Test –Horizontal Static