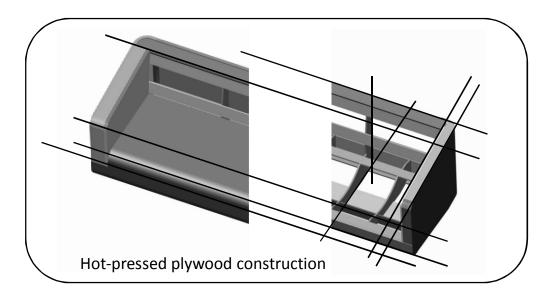

## CONSTRUCTION

The construction of the PISA Sofa is quite unique. The sofa gets rid of the traditional construction material – wood, and makes use of treated hot-pressed plywood making it more consistent in sizes, performance and resistant to termites or borer. The interlocking ply construction prevents unexpected warping in the frame which may occur in natural wood construction typically due to moisture content variations. Each sofa is made in state of the art manufacturing facility which is equipped with hi-tech machines producing sofa that match performance criteria and achieve consistent output in production. The table frames are made from stainless steel giving the robustness to a delicate tampered glass top.