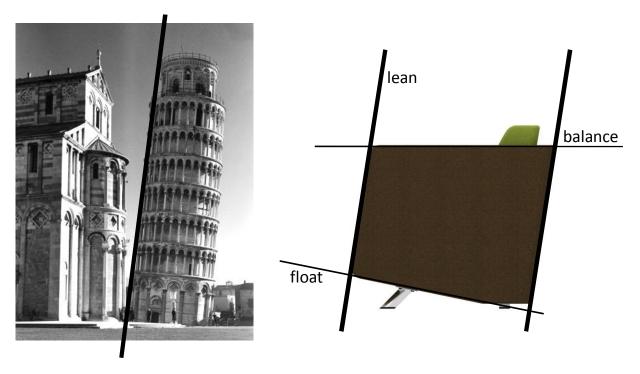

The overall form of the sofa is monolithic and looks as if it is carved out of a single block. The slants in the form take inspiration from the "Leaning tower of Pisa" giving it an inclined appearance. On the other hand, the top face of the sofa is made parallel to the ground providing the much needed balance to the product.

#### **INSPIRATION**

As the name suggests PISA SOFA gets its inspiration from the 'LEANING TOWER OF PISA'. The sofa appears to be balancing on a center of gravity closer to its rear side giving it a floating illusion from raised front edge. The floating and inclined block form are well supported by stainless steel slanted legs creating an element of surprise. The same design language is carried forward to the set of tables having slanting lines with tinted glass on top.

Inspired by the leaning tower of Pisa