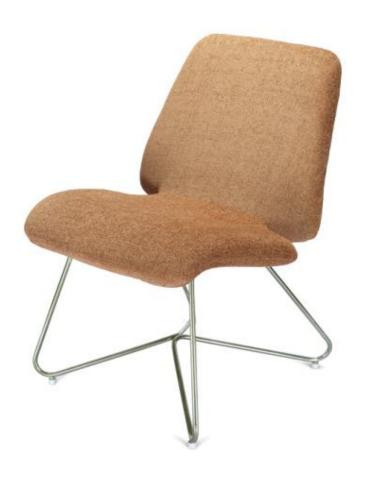

## **Talking Points**

- Ergonomic Design
- 1. Relaxed pan angle makes seating comfortable.
- 2. Smooth curvaceous edges all along seat shell for soft feel.
- 3. Ottoman provides ample calf support when used along with chair.
- Recyclable material
- 1. Up to 87% recyclable.
- 2. Packaging made from 98% recycled paper.
- 3. Uses stainless steel as major material content which is indefinitely recyclable at the end of product life.
- Upholstery
- 1. Upholstered with soft, fine finish and durable shaneel fabric.
- 2. Dual tone appearance
- 3. Available in four fabric shades.
- Coffee Table
- 1. Made with toughened glass.
- 2. SS understructure.