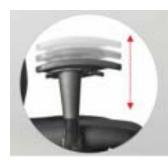

#### **OPTIMUS – Key Features**

Height adjustable backrest for better lumbar support

Height Adjustable Arm Rest to suit individual preferences.

Wide and contoured seat with Waterfall seat edge for better comfort.