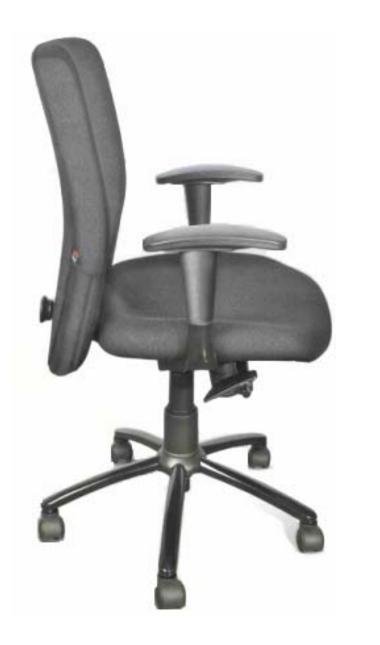

#### **OPTIMUS – Key Features**

Height adjustable backrest for better lumbar support

Height Adjustable Arm Rest to suit individual preferences.

Wide and contoured seat with Waterfall seat edge for better comfort.

#### **OPTIMUS – Features**

• Synchronous mechanism with multi locking positions for the most natural movements to vary the human posture during prolonged seated periods.

- Multi position locking for Ergonomic Seating Comfort.
- Comfortable, carved, soft foam assures uniform support.

• Tilt-Tension Adjustment for Unrestricted ability to adjust the tilt tension based on user preference in any position

- 5 prong metal pedestal
- Available in Voila and Glint upholstery options