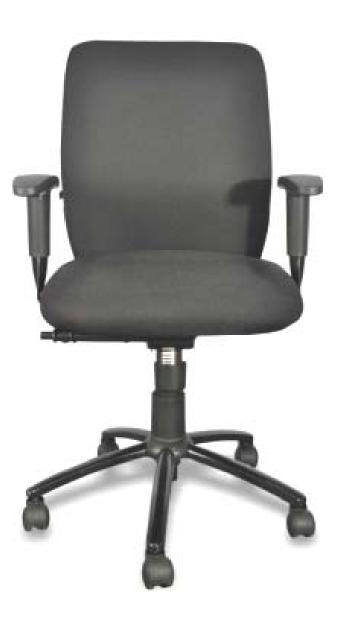

#### **OPTIMUS – Key Features**

Height adjustable backrest for better lumbar support

Height Adjustable Arm Rest to suit individual preferences.

Wide and contoured seat with Waterfall seat edge for better comfort.

#### **OPTIMUS – Features**

• Synchronous mechanism with multi locking positions for the most natural movements to vary the human posture during prolonged seated periods.

- Multi position locking for Ergonomic Seating Comfort.
- Comfortable, carved, soft foam assures uniform support.

• Tilt-Tension Adjustment for Unrestricted ability to adjust the tilt tension based on user preference in any position

- 5 prong metal pedestal
- Available in Voila and Glint upholstery options