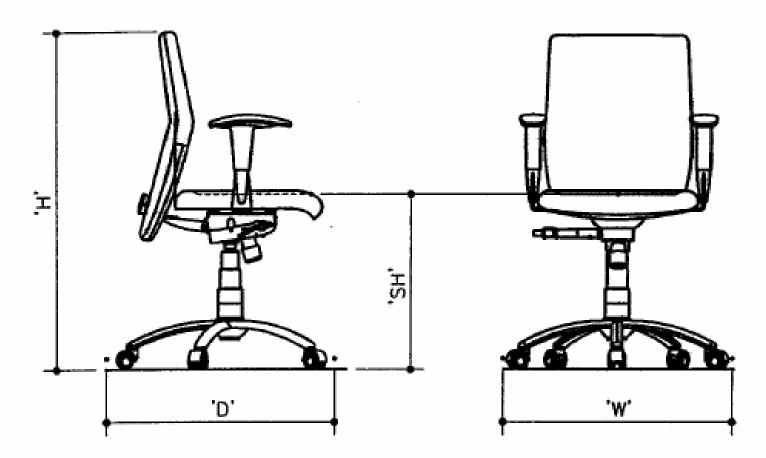

#### **OPTIMUS – Dimensions**

WIDTH (W): 70.0 CM. DEPTH (D): 70.0 CM. HEIGHT (H): 92.0-108.0 CM. SEAT HEIGHT (SH): 45.0-54.0 CM.

THESE DIMENSIONS ARE PRODUCT OUT TO OUT DIMENSIONS & VARIATIONS WITHIN ±1.0 CM. ARE NORMAL