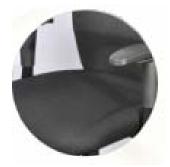

#### **OPTIMUS – Key Features**

Height adjustable backrest for better lumbar support

Height Adjustable Arm Rest to suit individual preferences.

Wide and contoured seat with Waterfall seat edge for better comfort.