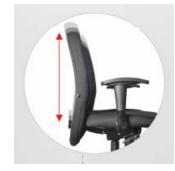

#### **OPTIMUS – Key Features**

Height adjustable backrest for better lumbar support

Height Adjustable Arm Rest to suit individual preferences.

Wide and contoured seat with Waterfall seat edge for better comfort.