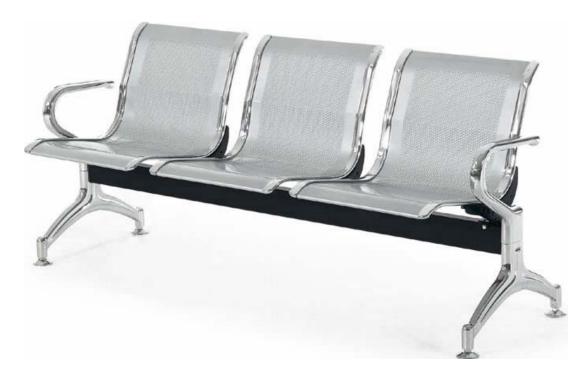

# **Nano Perch**

# **NANO PERCH**

Dimensions: 1608mm (L) x 695mm (H) x 555mm (D)

Seat Height: 405mm