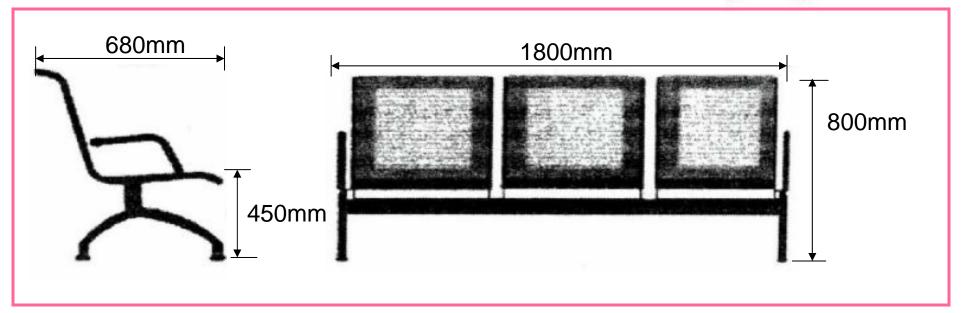

comes AWKWARD.
- Need to balance SEATING COMFORT and SPACE FIT / EASE OF MOVEMENT.

#### ADVANTAGE of NANO PERCH

- COMPACT yet comfortable public seating
- Uses 27% LESS FOOTPRINT than the standard Perch seating – efficient use of space.
- AESTHETIC DESIGN adds a touch of class to waiting area.
- DURABLE materials and sturdy design leading to LONG LIFE – prudent investment.



# Nano Perch – Specs and Material

- Epoxy powder coated Seat and back shell made up of high quality steel makes it strong and durable.
- Leg and Armrests are made of cold rolled steel and are chrome plated for long life. Chrome element in arms adds beauty to the aesthetics. Armrests and legs are anti rust and anti scratch.
- Cross beam is structural M.S. powder coated

## **Perch**

#### **Dimensional Details**





# **Nano Perch**





# **Foot Print Area**



Perch Foot Print Area: 1.224 Square Meter



Nano Perch Foot Print Area: 0.8924 Square Meter

Nano Perch uses 27% less space than Perch



# Application Area and Potential Customer Segments

### **Application Area**

- Public Seating Area
- Common Waiting Area
- Reception Area

### Potential Customer Segments

- Banking Mid Size Branches
- Car/Bike Showrooms
- Financial Services Centers
- Local Govt. Departments
- Medical Clinics –Doctors,
  Polyclinics, Medical Centers
- Mobile/Electronic Appliances service providers and service centers

# Nano Perch Booking Details (Co.238)

| Code             | Description                          | CB<br>(Rs.) | WB<br>(Rs.) | W/H | Packing  |
|------------------|--------------------------------------|---