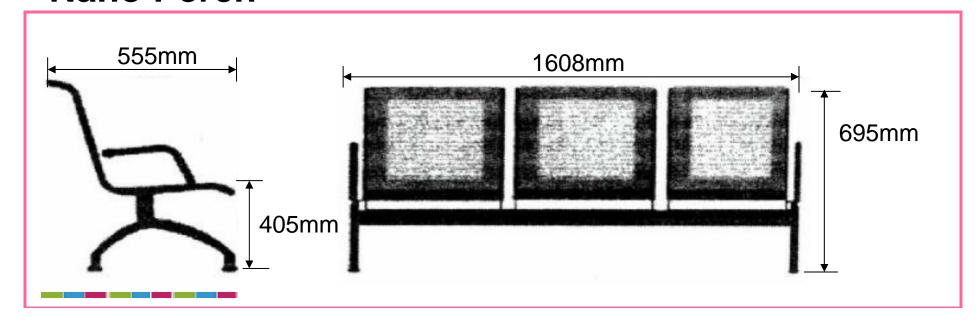

# **NANO PERCH**

Dimensions: 1608mm (L) x 695mm (H) x 555mm (D)

Seat Height: 405mm

# **Nano Perch**