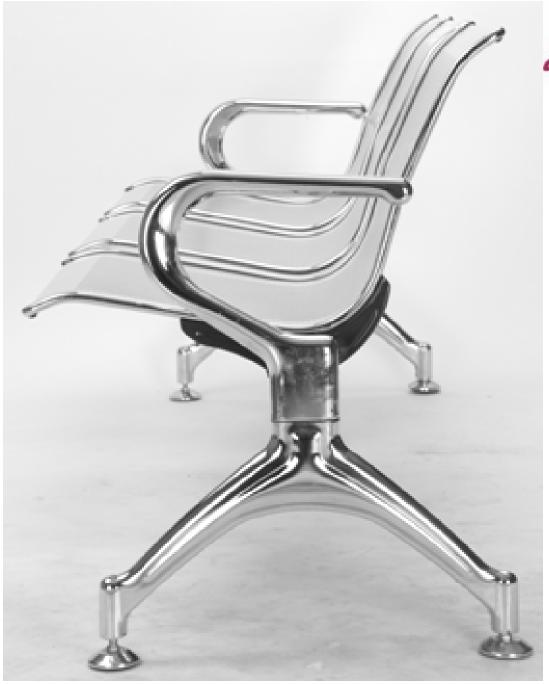

# Nano Perch – Specs and Material

- Epoxy powder coated Seat and back shell made up of high quality steel makes it strong and durable.
- Leg and Armrests are made of cold rolled steel and are chrome plated for long life. Chrome element in arms adds beauty to the aesthetics. Armrests and legs are anti rust and anti scratch.
- Cross beam is structural M.S. powder coated

## **Perch**