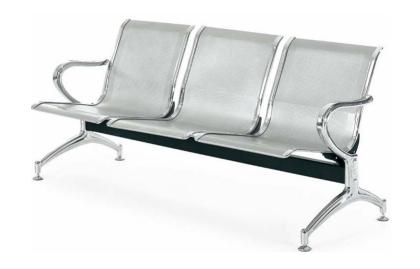

# **NANO PERCH**

Dimensions: 1608mm (L) x 695mm (H) x 555mm (D)

Seat Height: 405mm

#### Available in:

1 seater (Against order)

2 seater (Against order)

3 seater (Current Stock 60nos.)

#### ADVANTAGE of NANO PERCH

- COMPACT yet comfortable public seating
- Uses 27% LESS FOOTPRINT than the standard Perch seating – efficient use of space.
- AESTHETIC DESIGN adds a touch of class to waiting area.
- DURABLE materials and sturdy design leading to LONG LIFE – prudent investment.

# Nano Perch – Specs and Material

- Epoxy powder coated Seat and back shell made up of high quality steel makes it strong and durable.
- Leg and Armrests are made of cold rolled steel and are chrome plated for long life. Chrome element in arms adds beauty to the aesthetics. Armrests and legs are anti rust and anti scratch.
- Cross beam is structural M.S. powder coated