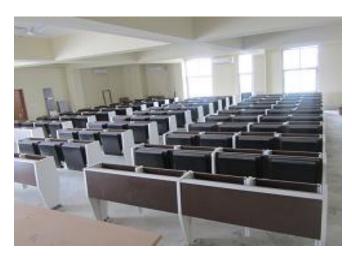

## SOME INSTALLATION IMAGES OF NAMASTE

IISER , Pune

Shah College, Mumbai

Bhoj University, Bhopal

AIIMS , Jodhpur

THE ORIGINAL NAMASTE RANGE

| FEATURES                               | UNIQUE REQUIRMENT NOW EING ADDRESSED                                                                                                                                               | IMAGE |
|----------------------------------------|------------------------------------------------------------------------------------------------------------------------------------------------------------------------------------|-------|
| 1. Folding Desk                        | The feature of Folding Desk was Unique and<br>well appreciated in the Market, but there is a<br>requirement of Static/Fixed Desk in Educational<br>Institutes with limited Budget. |       |
| 2. Storage/Shelf<br>below the Top      | In Namaste the storage space provided is in<br>front the foldable top vertically, where as some<br>of the customers preferred the traditional<br>storage space below the work top. |       |
| 3. Auto tip-Up<br>Mechanism of<br>Seat | In Namaste the Seat has auto tip-up<br>mechanism lets the classroom organized a<br>feature not required by few educational<br>institutes .                                         |       |
| 4. Cushion back for Seat               | Feature may not be required by few Educational Institutes.                                                                                                                         |       |