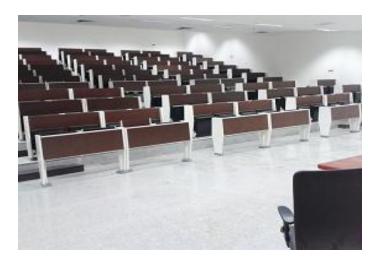

## SOME INSTALLATION IMAGES OF NAMASTE

IISER , Pune

Shah College, Mumbai

Bhoj University, Bhopal

AIIMS , Jodhpur

THE ORIGINAL NAMASTE RANGE

| FEATURES                               | UNIQUE REQUIRMENT NOW EING ADDRESSED                                                                                                                                               | IMAGE |
|----------------------------------------|------------------------------------------------------------------------------------------------------------------------------------------------------------------------------------|-------|
| 1. Folding Desk                        | The feature of Folding Desk was Unique and<br>well appreciated in the Market, but there is a<br>requirement of Static/Fixed Desk in Educational<br>Institutes with limited Budget. |       |
| 2. Storage/Shelf<br>below the Top      | In Namaste the storage space provided is in<br>front the foldable top vertically, where as some<br>of the customers preferred the traditional<br>storage space below the work top. |       |
| 3. Auto tip-Up<br>Mechanism of<br>Seat | In Namaste the Seat has auto tip-up<br>mechanism lets the classroom organized a<br>feature not required by few educational<br>institutes .                                         |       |
| 4. Cushion back for Seat               | Feature may not be required by few Educational Institutes.                                                                                                                         |       |