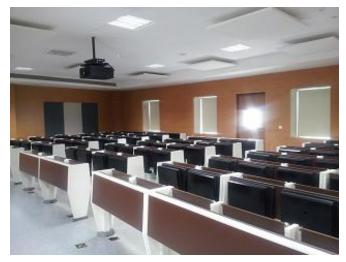

## SOME INSTALLATION IMAGES OF NAMASTE

IISER , Pune

Shah College, Mumbai

Bhoj University, Bhopal

AIIMS , Jodhpur

THE ORIGINAL NAMASTE RANGE

| FEATURES                               | UNIQUE REQUIRMENT NOW EING ADDRESSED                                                                                                                                               | IMAGE |
|----------------------------------------|------------------------------------------------------------------------------------------------------------------------------------------------------------------------------------|-------|
| 1. Folding Desk                        | The feature of Folding Desk was Unique and<br>well appreciated in the Market, but there is a<br>requirement of Static/Fixed Desk in Educational<br>Institutes with limited Budget. |       |
| 2. Storage/Shelf<br>below the Top      | In Namaste the storage space provided is in<br>front the foldable top vertically, where as some<br>of the customers preferred the traditional<br>storage space below the work top. |       |
| 3. Auto tip-Up<br>Mechanism of<br>Seat | In Namaste the Seat has auto tip-up<br>mechanism lets the classroom organized a<br>feature not required by few educational<br>institutes .                                         |       |
| 4. Cushion back for Seat               | Feature may not be required by few Educational Institutes.                                                                                                                         |       |