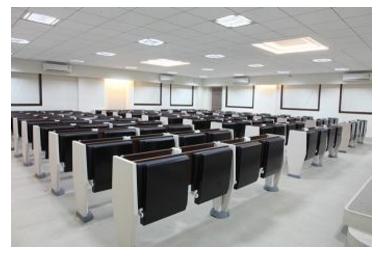

## SOME INSTALLATION IMAGES OF NAMASTE

IISER , Pune

Shah College, Mumbai

Bhoj University, Bhopal

AIIMS , Jodhpur

THE ORIGINAL NAMASTE RANGE

| FEATURES                               | UNIQUE REQUIRMENT NOW EING ADDRESSED                                                                                                                                               | IMAGE |
|----------------------------------------|------------------------------------------------------------------------------------------------------------------------------------------------------------------------------------|-------|
| 1. Folding Desk                        | The feature of Folding Desk was Unique and<br>well appreciated in the Market, but there is a<br>requirement of Static/Fixed Desk in Educational<br>Institutes with limited Budget. |       |
| 2. Storage/Shelf<br>below the Top      | In Namaste the storage space provided is in<br>front the foldable top vertically, where as some<br>of the customers preferred the traditional<br>storage space below the work top. |       |
| 3. Auto tip-Up<br>Mechanism of<br>Seat | In Namaste the Seat has auto tip-up<br>mechanism lets the classroom organized a<br>feature not required by few educational<br>institutes .                                         |       |
| 4. Cushion back for Seat               | Feature may not be required by few Educational Institutes.                                                                                                                         |       |