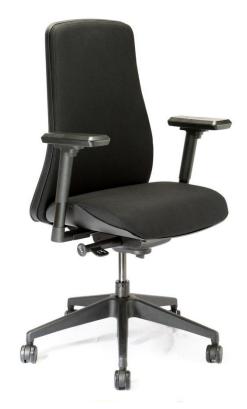

# **Selling Guide**

The overall form of the product is inspired from a free-flowing wave that flows through the chair. This form breaks the monotony of rigid form that the chair encompasses, thus making everyone take notice. It's tapered back profile & free flowing form with generously cushioned seat gives it a character of comfort and sturdiness.

# **Tapered back profile**

 Facilitates free upper arm movement while giving wide lower back support.

#### **Upholstery**

- Black leatherette for luxurious touch and feel.
- Foam laminated fabric for enhanced comfort.

## **Adjustable Arms**

- Height adjustable arms for personalized arm support (for leatherette version)
- Height adjustable arms +3 way adjustable arm top for proper arm support while performing task( for fabric version)

#### **Pedestal**

- Aluminium die-cast in leatherette version
- Nylon pedestal in Fabric version