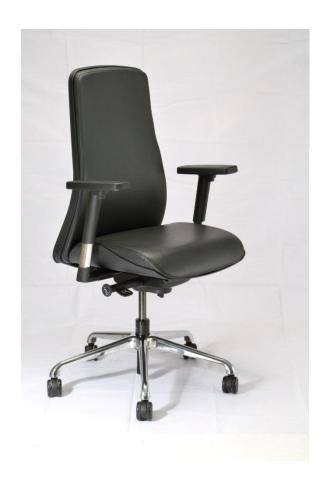

# **Selling Guide**

The overall form of the product is inspired from a free-flowing wave that flows through the chair. This form breaks the monotony of rigid form that the chair encompasses, thus making everyone take notice. It's tapered back profile & free flowing form with generously cushioned seat gives it a character of comfort and sturdiness.

# **Tapered back profile**

 Facilitates free upper arm movement while giving wide lower back support.

#### **Upholstery**

- Black leatherette for luxurious touch and feel.
- Foam laminated fabric for enhanced comfort.

## **Adjustable Arms**

- Height adjustable arms for personalized arm support (for leatherette version)
- Height adjustable arms +3 way adjustable arm top for proper arm support while performing task( for fabric version)

#### **Pedestal**

- Aluminium die-cast in leatherette version
- Nylon pedestal in Fabric version