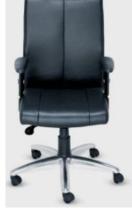

## **Product News**

Seat Height – Monarch High Back & Mid Back

| Model   | Variant | Old Seat<br>Height (SH) | New Seat<br>Height (SH) |
|---------|---------|-------------------------|-------------------------|
| MONARCH | 9N01AX  | 42.5-43.3CM             | 44.5-54.5CM             |
|         | 9N02AX  | 42.5-43.3CM             | 44.5-54.5CM             |

**Monarch HB** 

**Monarch MB** 

\*New specifications s are uploaded on intranet