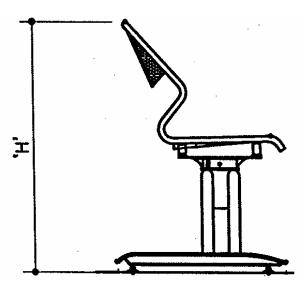

## **Product News**

VIA Change in Total Height

| Model | Variant                                                      | Old<br>Height | New<br>Height |
|-------|--------------------------------------------------------------|---------------|---------------|
| VIA   | •2 Seater with<br>& W/O arms<br>•3 Seater with<br>& W/O Arms | 85CM          | 80CM          |

\*New specifications s are uploaded on intranet