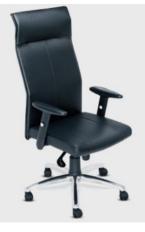

## **Product News**

Seat Height – Monarch High Back & Mid Back

| Model   | Variant | Old Seat<br>Height (SH) | New Seat<br>Height (SH) |
|---------|---------|-------------------------|-------------------------|
| MONARCH | 9N01AX  | 42.5-43.3CM             | 44.5-54.5CM             |
|         | 9N02AX  | 42.5-43.3CM             | 44.5-54.5CM             |

**Monarch HB** 

**Monarch MB** 

\*New specifications s are uploaded on intranet