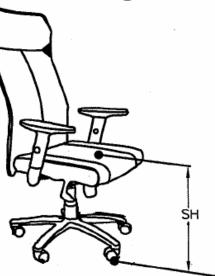

## **Product News**

Seat Height – Monarch High Back & Mid Back

| Model   | Variant | Old Seat<br>Height (SH) | New Seat<br>Height (SH) |
|---------|---------|-------------------------|-------------------------|
| MONARCH | 9N01AX  | 42.5-43.3CM             | 44.5-54.5CM             |
|         | 9N02AX  | 42.5-43.3CM             | 44.5-54.5CM             |

**Monarch HB** 

**Monarch MB** 

\*New specifications s are uploaded on intranet