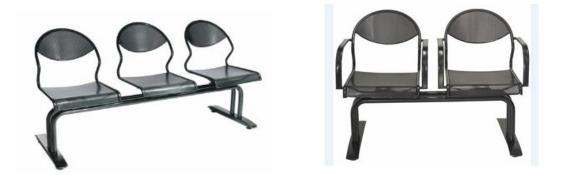

## **Product News**

VIA Change in Total Height

| Model | Variant                                                      | Old<br>Height | New<br>Height |
|-------|--------------------------------------------------------------|---------------|---------------|
| VIA   | •2 Seater with<br>& W/O arms<br>•3 Seater with<br>& W/O Arms | 85CM          | 80CM          |

\*New specifications s are uploaded on intranet