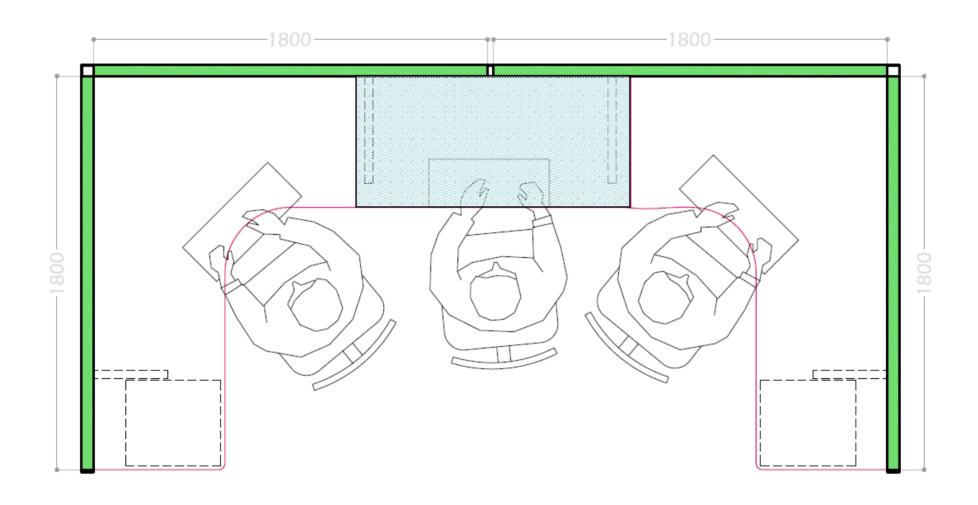

# **FEATURES**

**Cable management** for cables at 2 levels through the partitions

Ease of cable management like tile based systems due to snap on tiles at the bottom & slide in tiles at the to module of the screen

Various Configurations possible - in linear, 90 degrees & 120 degrees possible