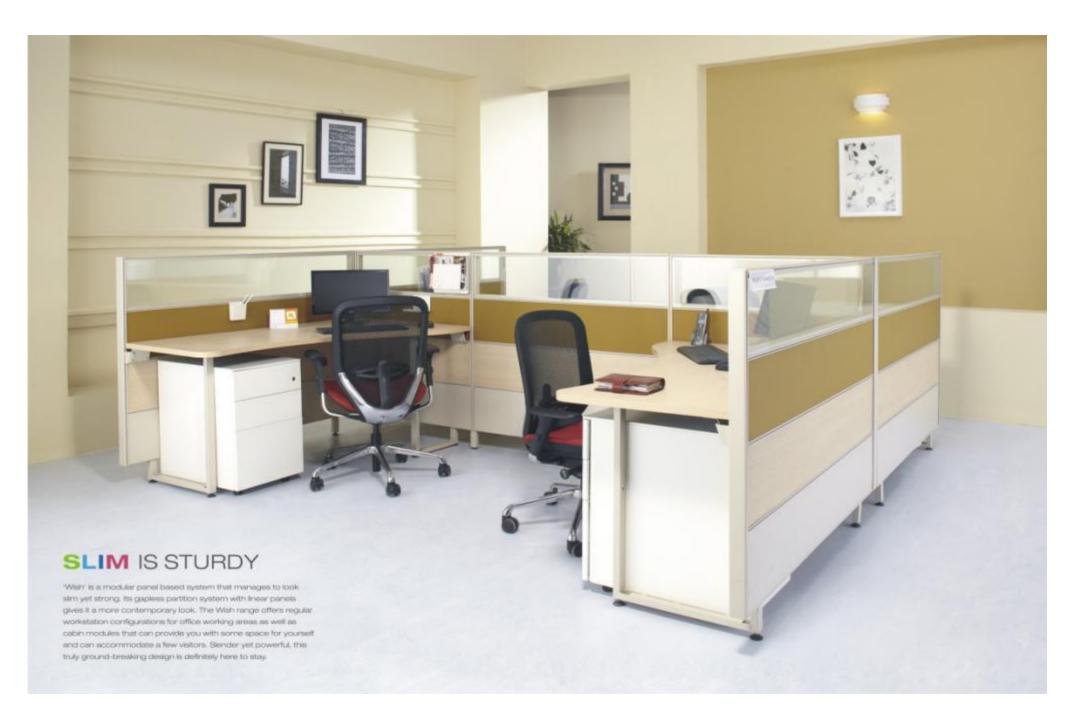

## PRESENTING WISH....

Vish is a versatile system addressing the diverse needs of Today's offices, with its unique linear aesthetics. Built on a veave of extrusions and panels ,Wish can be configured to required heights and widths..

# **FEATURES**

Good fit & finish of the assembled panel due to 'frame' design of trim extrusions

The monotonous image of partition system is broken by -A gap at the bottom of the panel giving it an elevated look. Also This gap also helps in improving the air circulation and natural light penetration (by reflecting from floor) in the office