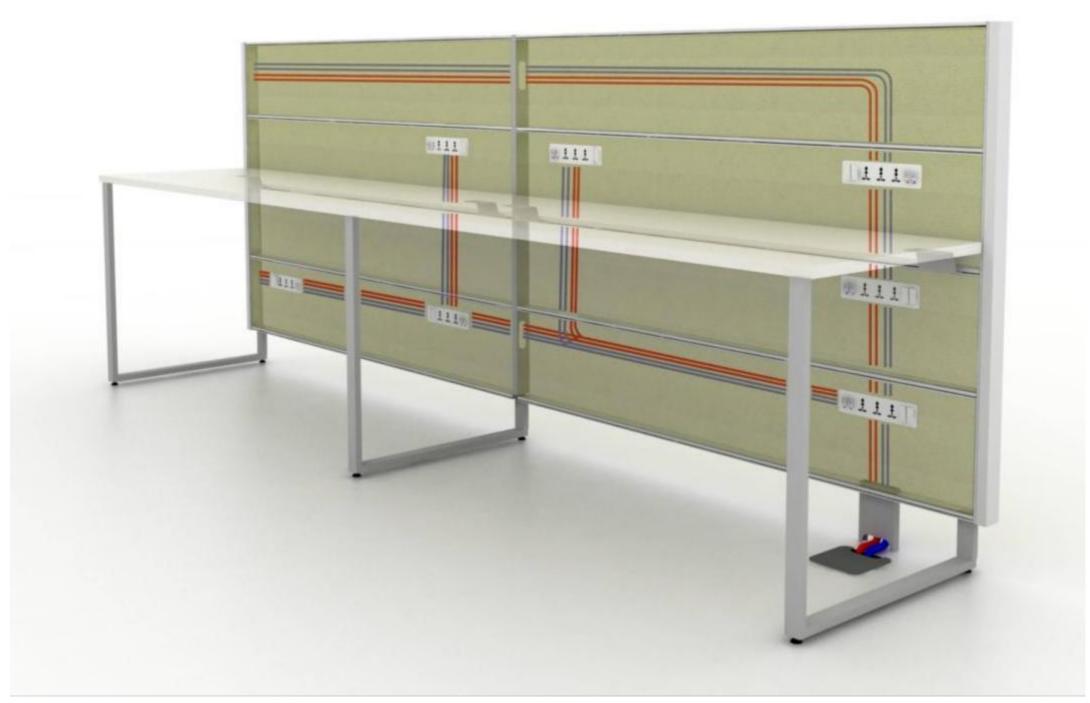

# **FEATURES**

**Cable management** for cables at 2 levels through the partitions

Ease of cable management like tile based systems due to snap on tiles at the bottom & slide in tiles at the to module of the screen

Switch mounting directly on bottom tile eliminates the metal raceway

Various Height available - Heights of 3', 4', 4.5' & 5' as well as 3.5' (for recent Green Building requirements)