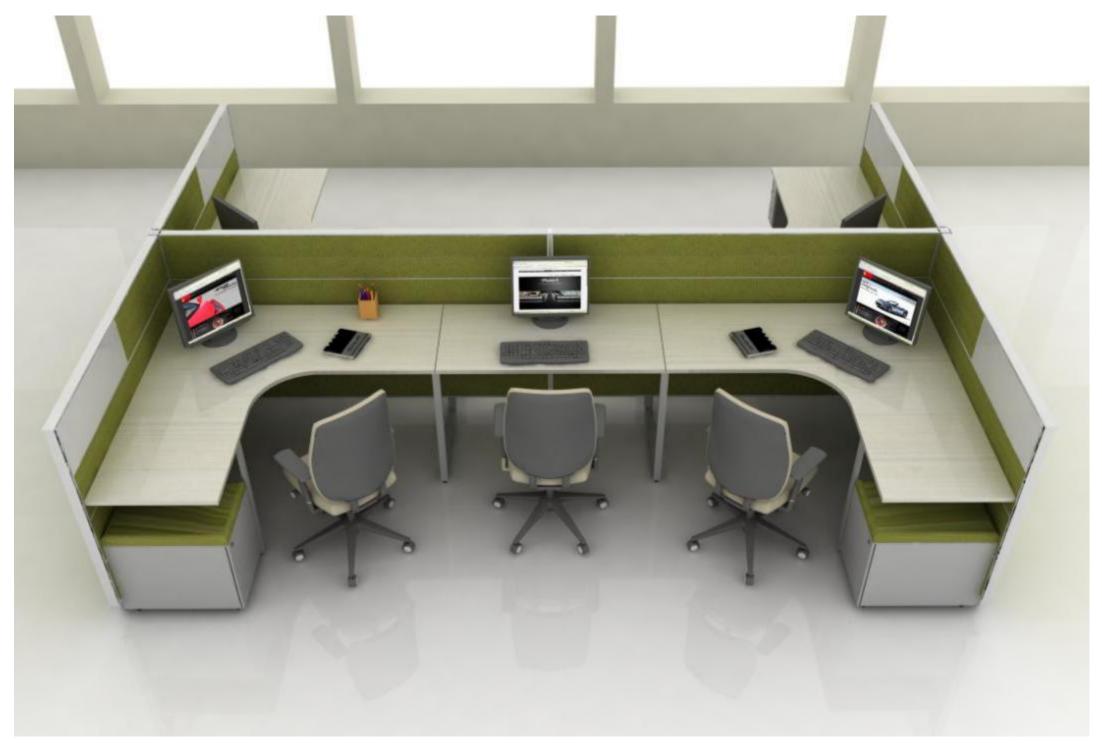

# **FEATURES**

Unique leg detailing- makes the product look like desk based system

The Top tile is slid in with options like Double Glass tile with thin framing members
Other options like Fabric, Fabric Tack able are also available.

Switch mounting directly on bottom tile eliminates the metal raceway

Various Height available - Heights of 3', 4', 4.5' & 5' as well as 3.5' (for recent Green Building requirements)