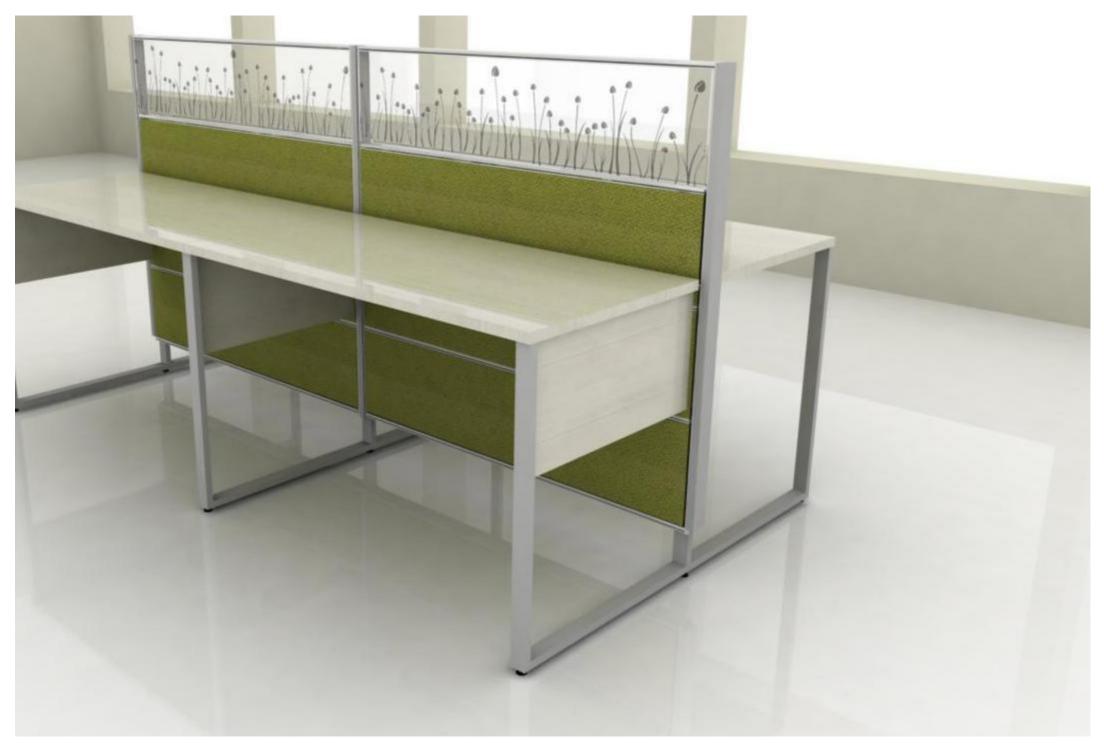

# **FEATURES**

Unique leg detailing- makes the product look like desk based system

The Top tile is slid in with options like Double Glass tile with thin framing members
Other options like Fabric, Fabric Tack able are also available.