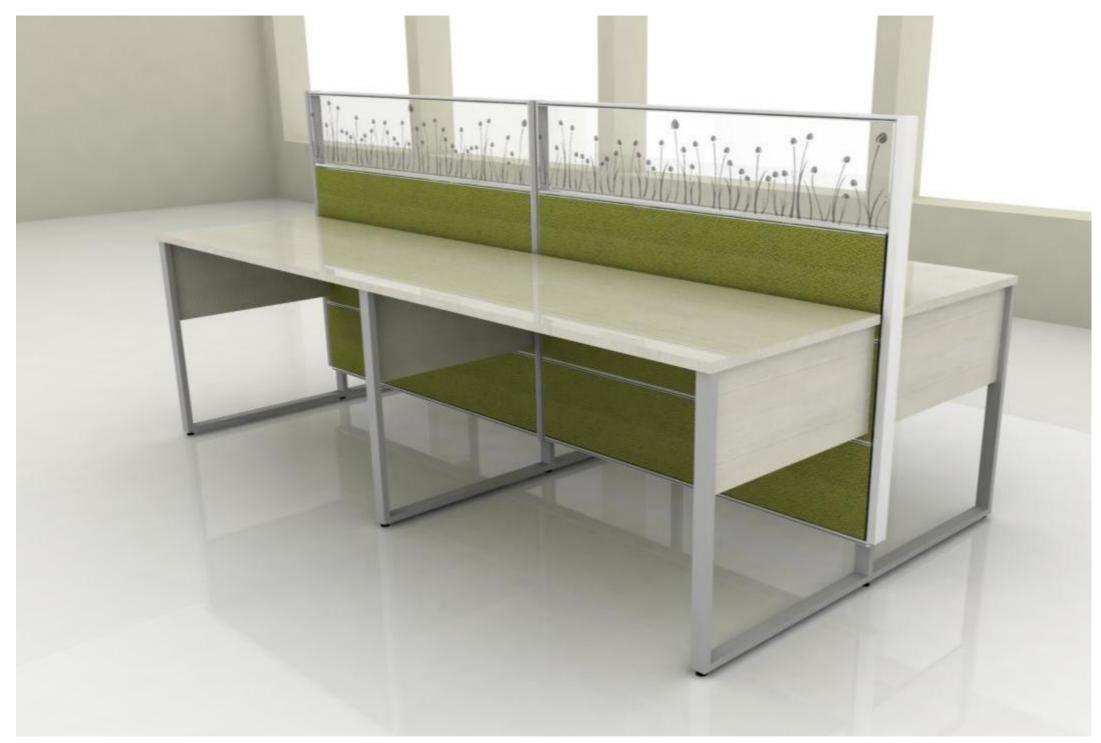

#### ...looks like desk based

PDF created with pdfFactory trial version www.pdffactory.com

PDF created with pdfFactory trial version www.pdffactory.com

# **FEATURES**

Unique leg detailing- makes the product look like desk based system

The Top tile is slid in with options like Double Glass tile with thin framing members
Other options like Fabric, Fabric Tack able are also available.