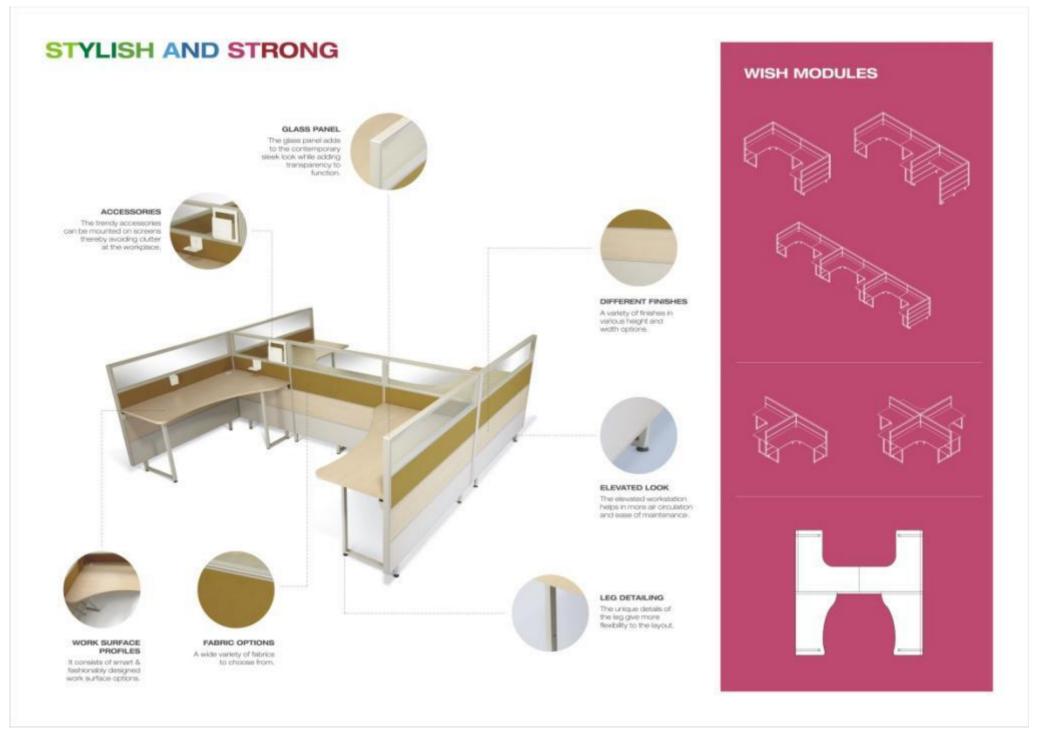

# **FEATURES**

Good fit & finish of the assembled panel due to 'frame' design of trim extrusions

The monotonous image of partition system is broken by -A gap at the bottom of the panel giving it an elevated look. Also This gap also helps in improving the air circulation and natural light penetration (by reflecting from floor) in the office

# **FEATURES**

**Cable management** for cables at 2 levels through the partitions

Ease of cable management like tile based systems due to snap on tiles at the bottom & slide in tiles at the to module of the screen

# **FEATURES**

Unique leg detailing- makes the product look like desk based system

The Top tile is slid in with options like Double Glass tile with thin framing members
Other options like Fabric, Fabric Tack able are also available.

Switch mounting directly on bottom tile eliminates the metal raceway

Various Height available - Heights of 3', 4', 4.5' & 5' as well as 3.5' (for recent Green Building requirements)