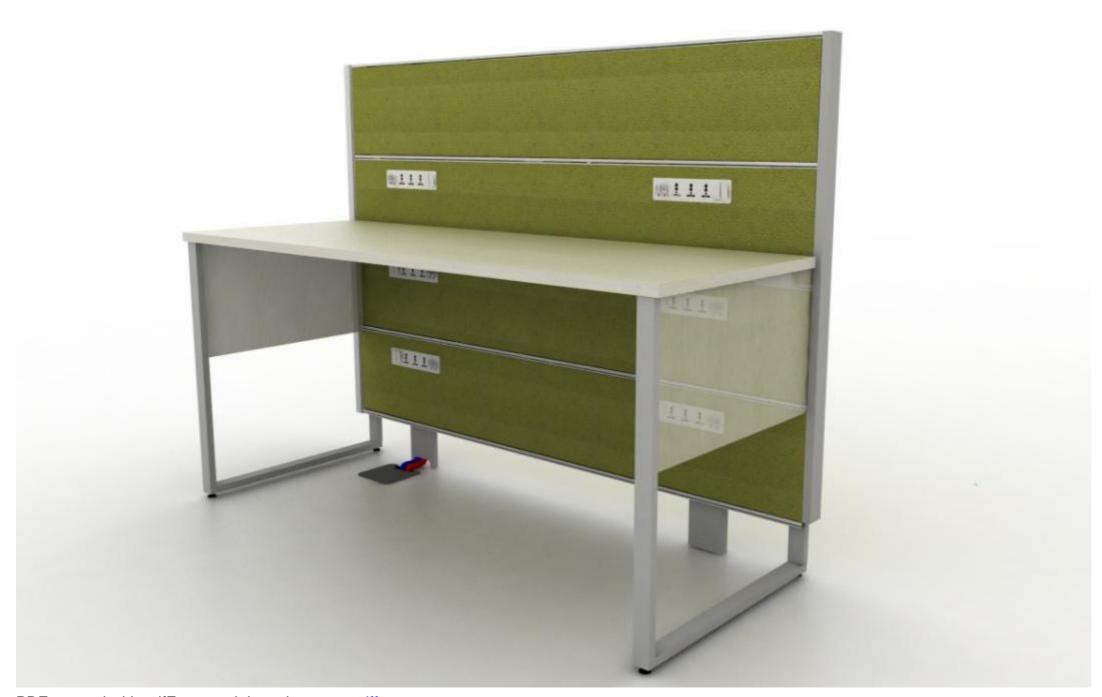

# **FEATURES**

Unique leg detailing- makes the product look like desk based system

The Top tile is slid in with options like Double Glass tile with thin framing members
Other options like Fabric, Fabric Tack able are also available.

Switch mounting directly on bottom tile eliminates the metal raceway

Various Height available - Heights of 3', 4', 4.5' & 5' as well as 3.5' (for recent Green Building requirements)