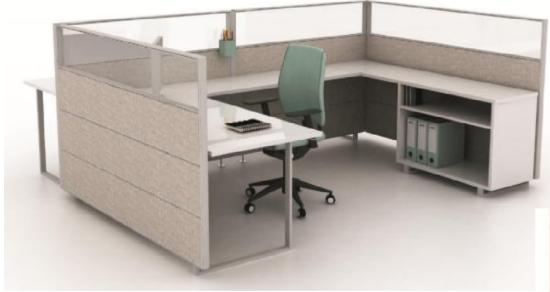

# **FEATURES**

Unique leg detailing- makes the product look like desk based system

The Top tile is slid in with options like Double Glass tile with thin framing members
Other options like Fabric, Fabric Tack able are also available.

Switch mounting directly on bottom tile eliminates the metal raceway

Various Height available - Heights of 3', 4', 4.5' & 5' as well as 3.5' (for recent Green Building requirements)