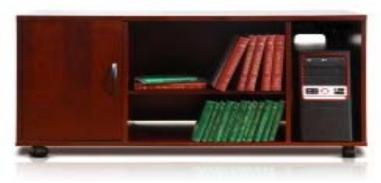

# **IMPRESS – THE COMPONENTS**

MAIN DESK

MOBILE RETURN UNIT

## **FEATURES**

A leather pad on the desk adds class as well as segregates the main work area

IMPRESS has an in-built KBPT

The Mobile Side Unit is so easy to handle and offers space for storage as well as CPU

# **LINE DIAGRAM**

1200 W \* 445 D \* 645 H

All dimensions in MM