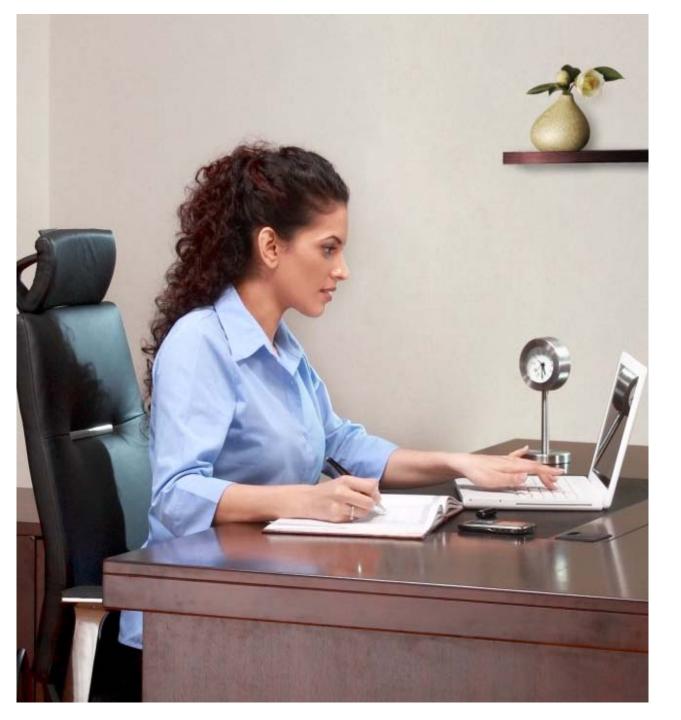

### **FEATURES**

- The Veneer finish of the desk depicts class and elegance
- When it comes to sturdiness, there's nothing better and the thick top just adds that
- The leather pad on the desk separates the active work area from the other
- The desk meets all the furniture requirements. It helps in organised storage and there is ample display cum storage space in the back unit
- Wire management in the desk is impressive for all wires to fit comfortably without any clutter

## **FEATURES**

A leather pad on the desk adds class as well as segregates the main work area

IMPRESS has an in-built KBPT

The Mobile Side Unit is so easy to handle and offers space for storage as well as CPU

# **FEATURES**

Thick top adds strength to the desk

The Back unit provides for ample
Display cum Storage space