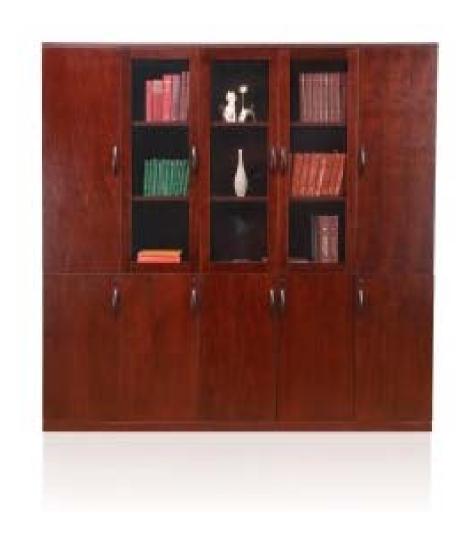

# **FEATURES**

Thick top adds strength to the desk

The Back unit provides for ample
Display cum Storage space