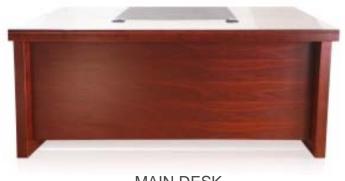

# **IMPRESS – THE COMPONENTS**

MAIN DESK

MOBILE RETURN UNIT

### **FEATURES**

- The Veneer finish of the desk depicts class and elegance
- When it comes to sturdiness, there's nothing better and the thick top just adds that
- The leather pad on the desk separates the active work area from the other
- The desk meets all the furniture requirements. It helps in organised storage and there is ample display cum storage space in the back unit
- Wire management in the desk is impressive for all wires to fit comfortably without any clutter

# **FEATURES**

Thick top adds strength to the desk

The Back unit provides for ample
Display cum Storage space

# **LINE DIAGRAM**

Main Desk: 1800 W \* 900 D \* 750 H

Pedestal: 510 W \* 445 D \* 635 H

All dimensions in MM