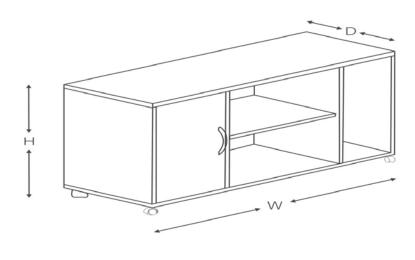

dds that
- The leather pad on the desk separates the active work area from the other
- The desk meets all the furniture requirements. It helps in organised storage and there is ample display cum storage space in the back unit
- Wire management in the desk is impressive for all wires to fit comfortably without any clutter

## **FEATURES**



A leather pad on the desk adds class as well as segregates the main work area



IMPRESS has an in-built KBPT



The Mobile Side Unit is so easy to handle and offers space for storage as well as CPU

# **FEATURES**



Thick top adds strength to the desk



The Back unit provides for ample
Display cum Storage space

# **LINE DIAGRAM**





Main Desk: 1800 W \* 900 D \* 750 H

Pedestal: 510 W \* 445 D \* 635 H

All dimensions in MM

# **LINE DIAGRAM**





1200 W \* 445 D \* 645 H

All dimensions in MM

# **LINE DIAGRAM**





2215 W \* 410 D \* 2000 H

All dimensions in MM

### **BAAN CODE & PRICING**

### IMPRESS will be available as a set of :

- Main Desk + ERU + Mobile Pedestal FUIMPRESSSETXXXX
- Back Unit will be offered separately FUARRIVEBKUNITXX

### **PRICING**

- Main Desk + Mobile Unit Rs 38500 (Consumer Basic)
- Back Unit Rs 42000 (Consumer Basic)

(NOTE: IMPRESS IS A IMPORTED DESK)

### DELIVERY

Lead-time will be 8 weeks ex-works from date of booking. Branch has to book the RPLs manually at their end.

### **ASSEMBLY & SERVICE**

The assembly guideline sheet and details about service components with coding & pricing will be circulated by service department separately.



Initiative by Godrej Interio