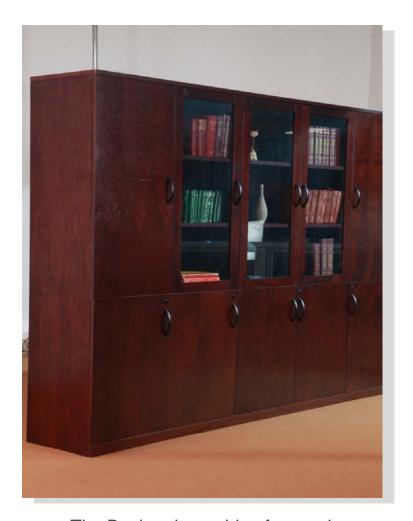

# **FEATURES**

Thick top adds strength to the desk

The Back unit provides for ample
Display cum Storage space

### IMPRESS will be available as a set of :

- Main Desk + ERU + Mobile Pedestal FUIMPRESSSETXXXX
- Back Unit will be offered separately FUARRIVEBKUNITXX