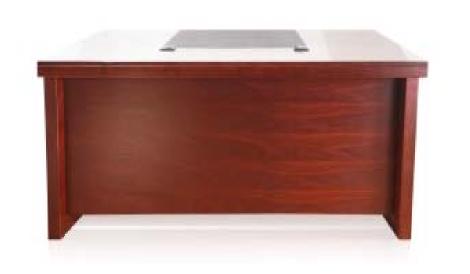

# **IMPRESS – THE COMPONENTS**

MAIN DESK

MOBILE RETURN UNIT

### **FEATURES**

- The Veneer finish of the desk depicts class and elegance
- When it comes to sturdiness, there's nothing better and the thick top just adds that
- The leather pad on the desk separates the active work area from the other
- The desk meets all the furniture requirements. It helps in organised storage and there is ample display cum storage space in the back unit
- Wire management in the desk is impressive for all wires to fit comfortably without any clutter

# **FEATURES**

Thick top adds strength to the desk

The Back unit provides for ample
Display cum Storage space

# **LINE DIAGRAM**

Main Desk: 1800 W \* 900 D \* 750 H

Pedestal: 510 W \* 445 D \* 635 H

All dimensions in MM