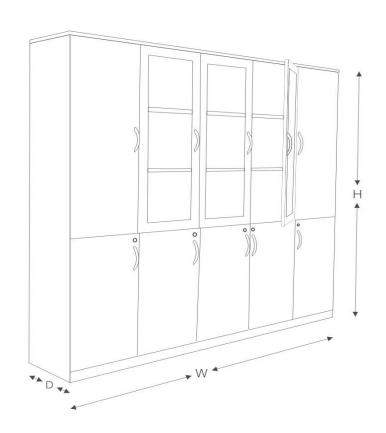

om the other
- The desk meets all the furniture requirements. It helps in organised storage and there is ample display cum storage space in the back unit
- Wire management in the desk is impressive for all wires to fit comfortably without any clutter

## **FEATURES**



A leather pad on the desk adds class as well as segregates the main work area



IMPRESS has an in-built KBPT



The Mobile Side Unit is so easy to handle and offers space for storage as well as CPU

# **FEATURES**



Thick top adds strength to the desk



The Back unit provides for ample
Display cum Storage space

# **LINE DIAGRAM**





Main Desk: 1800 W \* 900 D \* 750 H

Pedestal: 510 W \* 445 D \* 635 H

All dimensions in MM

# **LINE DIAGRAM**





1200 W \* 445 D \* 645 H

All dimensions in MM

# **LINE DIAGRAM**





2215 W \* 410 D \* 2000 H

All dimensions in MM

### **BAAN CODE & PRICING**

### IMPRESS will be available as a set of :

- Main Desk + ERU + Mobile Pedestal FUIMPRESSSETXXXX
- Back Unit will be offered separately FUARRIVEBKUNITXX

### **PRICING**

- Main Desk + Mobile Unit Rs 38500 (Consumer Basic)
- Back Unit Rs 42000 (Consumer Basic)

(NOTE: IMPRESS IS A IMPORTED DESK)

### DELIVERY

Lead-time will be 8 weeks ex-works from date of booking. Branch has to book the RPLs manually at their end.

### **ASSEMBLY & SERVICE**

The assembly guideline sheet and details about service components with coding & pricing will be circulated by service department separately.



Initiative by Godrej Interio