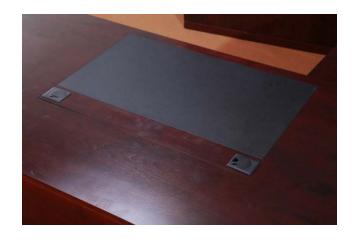

### **FEATURES**

- The Veneer finish of the desk depicts class and elegance
- When it comes to sturdiness, there's nothing better and the thick top just adds that
- The leather pad on the desk separates the active work area from the other
- The desk meets all the furniture requirements. It helps in organised storage and there is ample display cum storage space in the back unit
- Wire management in the desk is impressive for all wires to fit comfortably without any clutter

## **FEATURES**

A leather pad on the desk adds class as well as segregates the main work area

IMPRESS has an in-built KBPT

The Mobile Side Unit is so easy to handle and offers space for storage as well as CPU