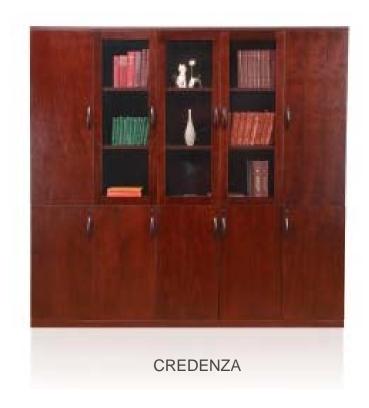

### **FEATURES**

- The Veneer finish of the desk depicts class and elegance
- When it comes to sturdiness, there's nothing better and the thick top just adds that
- The leather pad on the desk separates the active work area from the other
- The desk meets all the furniture requirements. It helps in organised storage and there is ample display cum storage space in the back unit
- Wire management in the desk is impressive for all wires to fit comfortably without any clutter

# **FEATURES**

Thick top adds strength to the desk

The Back unit provides for ample
Display cum Storage space

# **LINE DIAGRAM**

2215 W \* 410 D \* 2000 H

All dimensions in MM