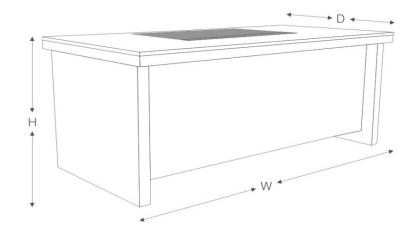

# **LINE DIAGRAM**

Main Desk: 1800 W \* 900 D \* 750 H

Pedestal: 510 W \* 445 D \* 635 H

All dimensions in MM