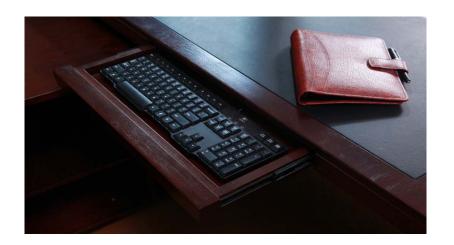

## **FEATURES**

A leather pad on the desk adds class as well as segregates the main work area

IMPRESS has an in-built KBPT

The Mobile Side Unit is so easy to handle and offers space for storage as well as CPU