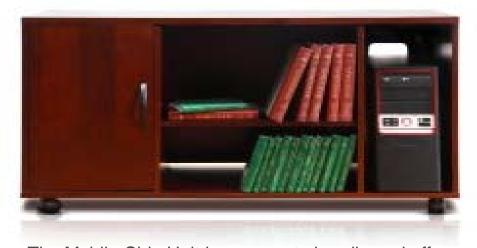

## **FEATURES**

A leather pad on the desk adds class as well as segregates the main work area

IMPRESS has an in-built KBPT

The Mobile Side Unit is so easy to handle and offers space for storage as well as CPU

# **FEATURES**

Thick top adds strength to the desk

The Back unit provides for ample
Display cum Storage space