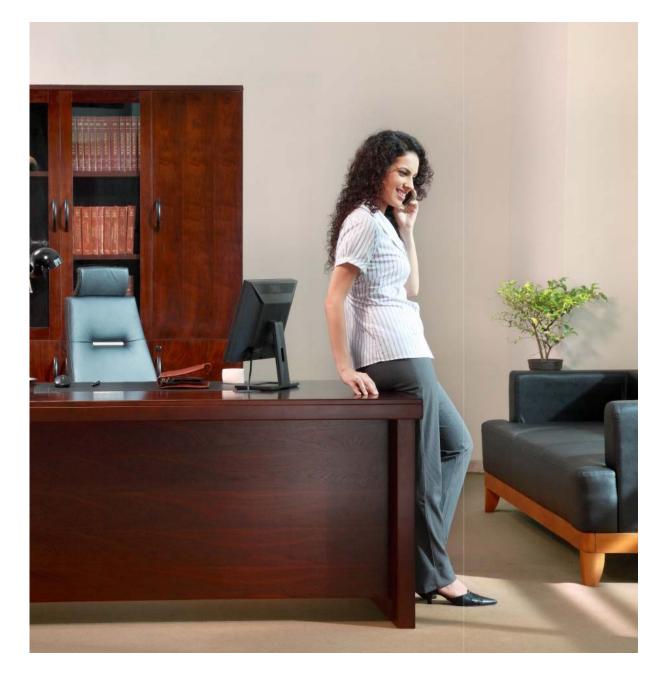

### **FEATURES**

- The Veneer finish of the desk depicts class and elegance
- When it comes to sturdiness, there's nothing better and the thick top just adds that
- The leather pad on the desk separates the active work area from the other
- The desk meets all the furniture requirements. It helps in organised storage and there is ample display cum storage space in the back unit
- Wire management in the desk is impressive for all wires to fit comfortably without any clutter

## **FEATURES**

A leather pad on the desk adds class as well as segregates the main work area

IMPRESS has an in-built KBPT

The Mobile Side Unit is so easy to handle and offers space for storage as well as CPU

# **FEATURES**

Thick top adds strength to the desk

The Back unit provides for ample
Display cum Storage space