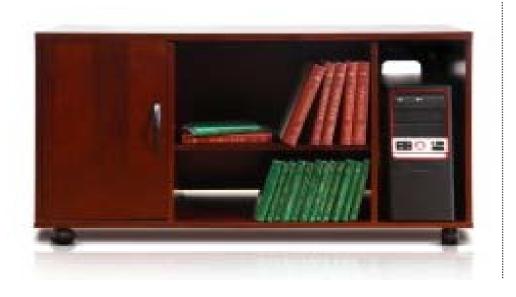

# **IMPRESS – THE COMPONENTS**

MAIN DESK

MOBILE RETURN UNIT

## **FEATURES**

A leather pad on the desk adds class as well as segregates the main work area

IMPRESS has an in-built KBPT

The Mobile Side Unit is so easy to handle and offers space for storage as well as CPU

# **LINE DIAGRAM**

1200 W \* 445 D \* 645 H

All dimensions in MM