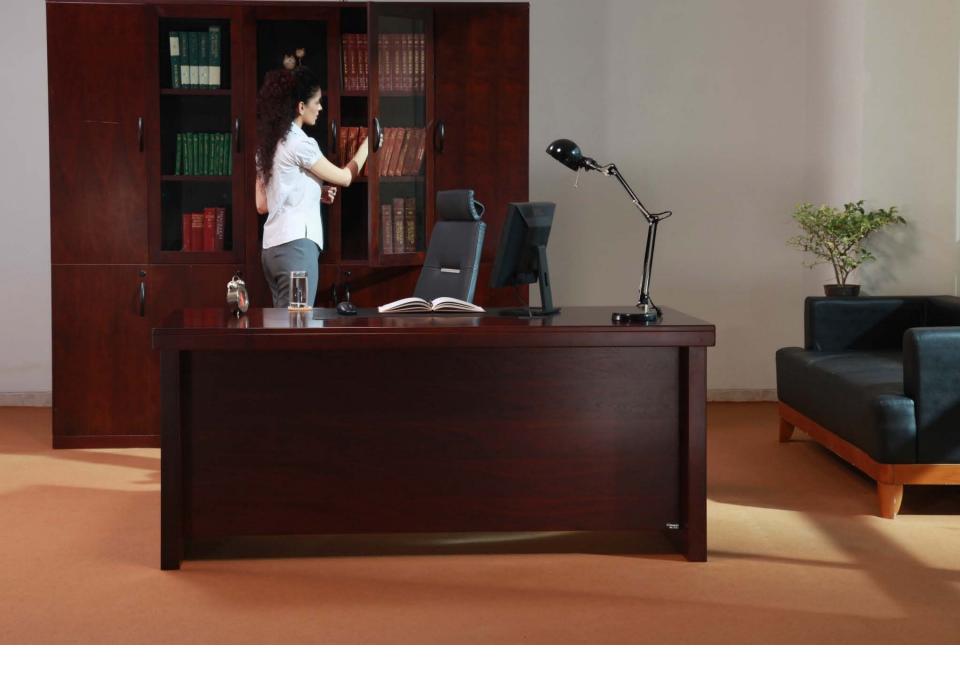

### **FEATURES**

- The Veneer finish of the desk depicts class and elegance
- When it comes to sturdiness, there's nothing better and the thick top just adds that
- The leather pad on the desk separates the active work area from the other
- The desk meets all the furniture requirements. It helps in organised storage and there is ample display cum storage space in the back unit
- Wire management in the desk is impressive for all wires to fit comfortably without any clutter

## **FEATURES**

A leather pad on the desk adds class as well as segregates the main work area

IMPRESS has an in-built KBPT

The Mobile Side Unit is so easy to handle and offers space for storage as well as CPU

# **FEATURES**

Thick top adds strength to the desk

The Back unit provides for ample
Display cum Storage space