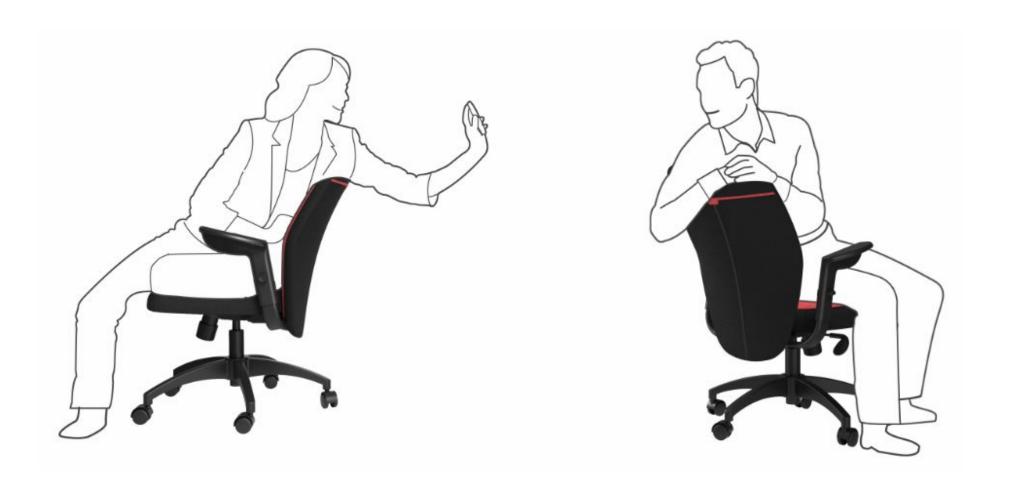

#### C. Seat Height and upright locking

- Lift lever, sit down to lower and stand up to raise seat height
- Push lever in to lock back in upright position.

#### D. Recline tension Adjustment

- Turn lock clockwise to tighten recline tension.
- Turn lock anti clockwise to loosen recline tension.

All the models except the visitor chair comes with a centre tilt mechanism with upright lock. The arrangement is very intuitive, simple to operate and easy to access control knobs. The back can be locked in upright posture to support the user's activities like leaning on the table for reading, writing or working on a computer.