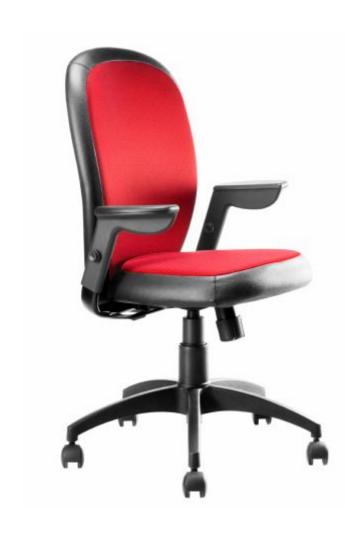

# **FLORA**

Attractive . Supportive

Flora is workstation chair range meant to address the needs of users who seek style and ingenuity in their workspace. Flora is an ergonomically designed chair requiring minimum adjustments and controls. The chair's petal shaped contours engulf the user's body, there by providing immediate comfort. The see-through net back option not only aids in better ventilation but also harmonizes the chair with its surrounding environment, making it visually lighter.

Not a mere working tool, the Flora chair promises the pleasure of perfect sitting comfort. It has minimum of technical elements and maximum ergonomics while remaining an attractive item of décor for any office.