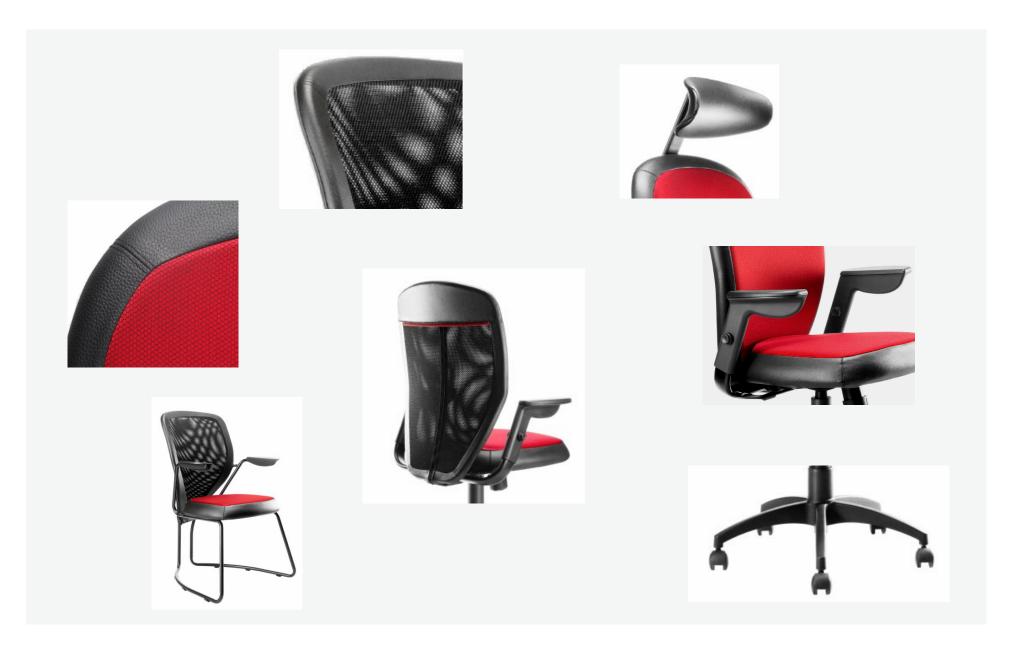

# **FLORA**

Attractive . Supportive

Flora is workstation chair range meant to address the needs of users who seek style and ingenuity in their workspace. Flora is an ergonomically designed chair requiring minimum adjustments and controls. The chair's petal shaped contours engulf the user's body, there by providing immediate comfort. The see-through net back option not only aids in better ventilation but also harmonizes the chair with its surrounding environment, making it visually lighter.

Unique arm rest fixing at the rear end of the seat offers you freedom to take suitable posture and move freely when seated. Arm rest stays with you during recline ensures continuous support to your fore arms.

## A. Adjustable Neck rest (Only for cushion back variant)

 Grasp the neck rest and move up or down to adjust the height to meet your preferred level.

#### **B.** Arm Height Adjustment

Push button to adjust the height of arm.