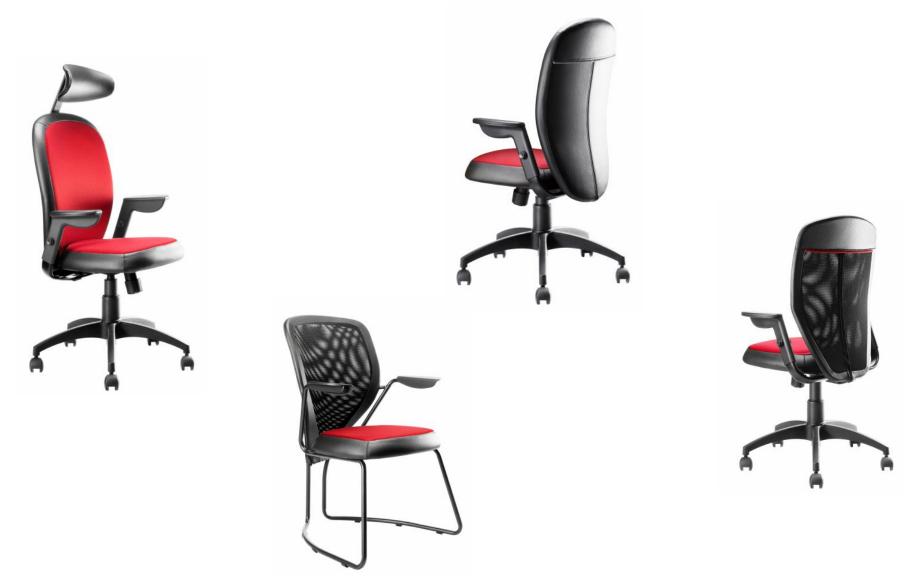

# **FLORA**

Attractive . Supportive

Flora is workstation chair range meant to address the needs of users who seek style and ingenuity in their workspace. Flora is an ergonomically designed chair requiring minimum adjustments and controls. The chair's petal shaped contours engulf the user's body, there by providing immediate comfort. The see-through net back option not only aids in better ventilation but also harmonizes the chair with its surrounding environment, making it visually lighter.

Unique arm rest fixing at the rear end of the seat offers you freedom to take suitable posture and move freely when seated. Arm rest stays with you during recline ensures continuous support to your fore arms.