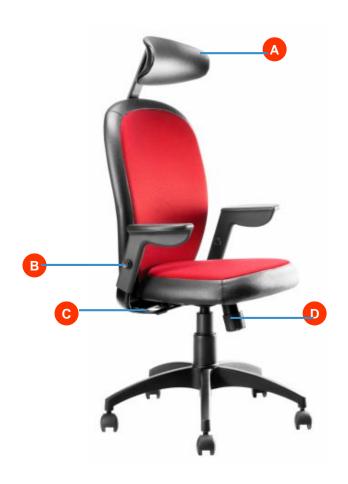

## A. Adjustable Neck rest (Only for cushion back variant)

 Grasp the neck rest and move up or down to adjust the height to meet your preferred level.

#### **B.** Arm Height Adjustment

Push button to adjust the height of arm.

#### C. Seat Height and upright locking

- Lift lever, sit down to lower and stand up to raise seat height
- Push lever in to lock back in upright position.

#### D. Recline tension Adjustment

- Turn lock clockwise to tighten recline tension.
- Turn lock anti clockwise to loosen recline tension.

All the models except the visitor chair comes with a centre tilt mechanism with upright lock. The arrangement is very intuitive, simple to operate and easy to access control knobs. The back can be locked in upright posture to support the user's activities like leaning on the table for reading, writing or working on a computer.