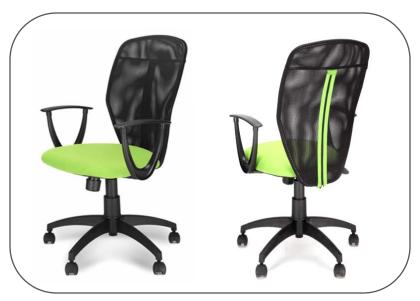

#### mesh version

# fiona ....a chair inspired by a flower's petal

Soothing form with soft boundaries mimic the contours of a flower's petal. The vertical strips add up to the style quotient of the chair.

Petal shaped armrest compliments the overall design of the chair