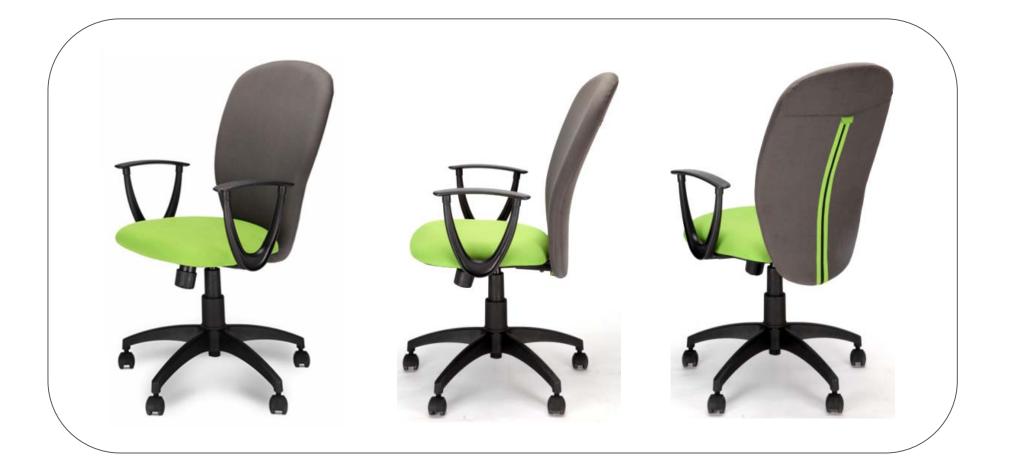

#### cushion version

# fiona ....a chair inspired by a flower's petal

Soothing form with soft boundaries mimic the contours of a flower's petal. The vertical strips add up to the style quotient of the chair.

Petal shaped armrest compliments the overall design of the chair

Knob with soft contours, smooth edges with petal form adds value to the overall user experience & visual appeal.

Five prongs of the pedestal represent the petal arrangement of a flower

# fiona .... list of features in both versions

Net and Cushion Back Option.

One Touch Pneumatic Seat Height Adjustment. Upright Lock Tilt Control with Adjustable Tilt Tension. Fixed Loop Type Stylish Armrests. Glass Filled Nylon pedestal for strength & durability. Nylon castors for superior durability & smooth rolling.