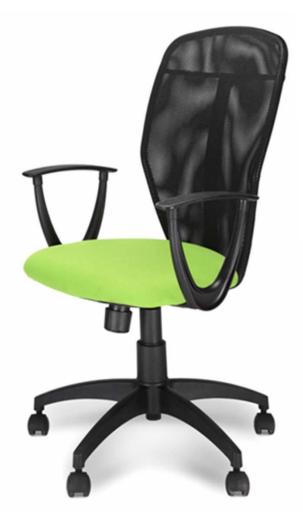

#### mesh version

# fiona ....a chair inspired by a flower's petal

Soothing form with soft boundaries mimic the contours of a flower's petal. The vertical strips add up to the style quotient of the chair.

Petal shaped armrest compliments the overall design of the chair