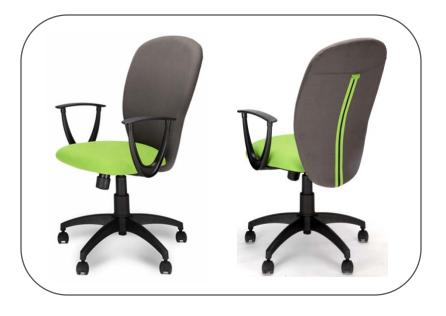

#### cushion version

# fiona ....a chair inspired by a flower's petal

Soothing form with soft boundaries mimic the contours of a flower's petal. The vertical strips add up to the style quotient of the chair.

Petal shaped armrest compliments the overall design of the chair