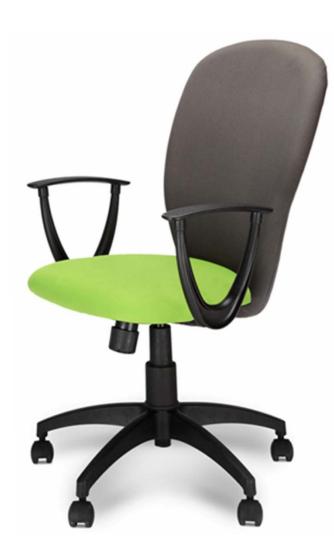

#### cushion version

# fiona ....a chair inspired by a flower's petal

Soothing form with soft boundaries mimic the contours of a flower's petal. The vertical strips add up to the style quotient of the chair.

Petal shaped armrest compliments the overall design of the chair