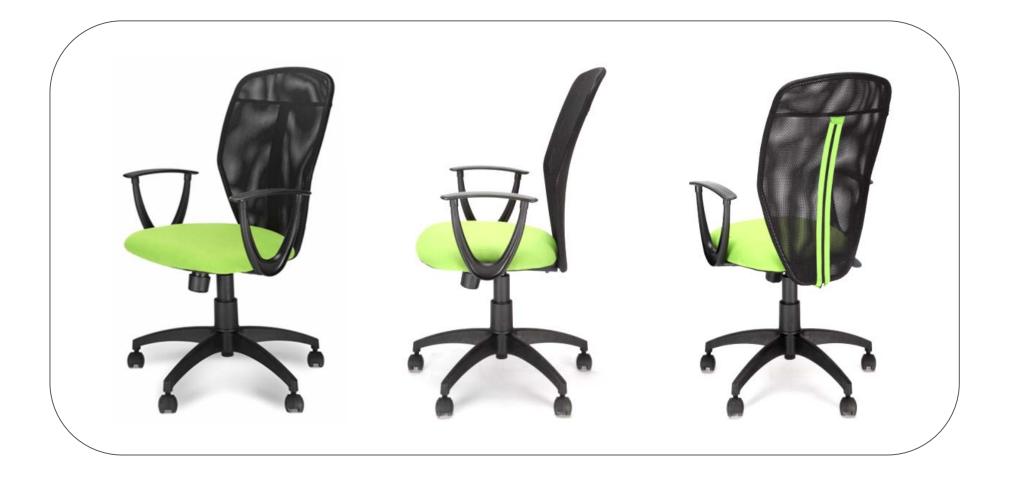

#### mesh version

# fiona ....a chair inspired by a flower's petal

Soothing form with soft boundaries mimic the contours of a flower's petal. The vertical strips add up to the style quotient of the chair.

Petal shaped armrest compliments the overall design of the chair

Knob with soft contours, smooth edges with petal form adds value to the overall user experience & visual appeal.

Five prongs of the pedestal represent the petal arrangement of a flower

# fiona .... list of features in both versions

Net and Cushion Back Option.

One Touch Pneumatic Seat Height Adjustment. Upright Lock Tilt Control with Adjustable Tilt Tension. Fixed Loop Type Stylish Armrests. Glass Filled Nylon pedestal for strength & durability. Nylon castors for superior durability & smooth rolling.