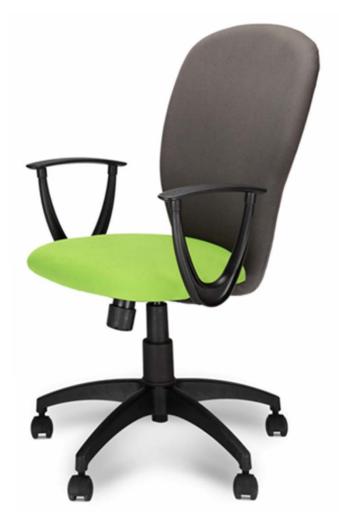

#### cushion version

# fiona ....a chair inspired by a flower's petal

Soothing form with soft boundaries mimic the contours of a flower's petal. The vertical strips add up to the style quotient of the chair.

Petal shaped armrest compliments the overall design of the chair