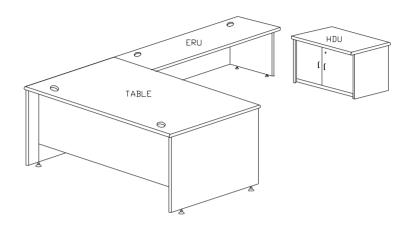

## FINESSE:

THIS FINE RANGE OF POSTFORMED DESKS ARE COMPLEMENTED BY SIDE UNITS AND STORAGE UNIT OPTIONS TO FORM THE COMPLETE SUITE AND ARE AVAILABLE IN DIFFERENT SIZES AND COLOUR OPTIONS.

| SIZE | Di   | Dimensions (mms) |     |  |
|------|------|------------------|-----|--|
|      | W    | D                | Н   |  |
|      |      |                  |     |  |
| 4020 | 1200 | 600              | 740 |  |
| 5026 | 1500 | 750              | 740 |  |
| 5630 | 1650 | 900              | 740 |  |
| 6030 | 1800 | 900              | 740 |  |