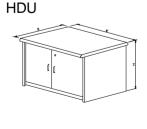

| SIZE | Dimensions (mms) |     |     |
|------|------------------|-----|-----|
|      | W                | D   | Н   |
|      |                  |     |     |
| 4319 | 1280             | 425 | 705 |

NOTE: All dimensions are in mm and are subject to change