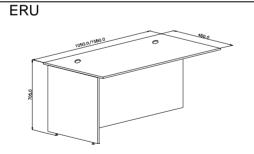

| W   | 7          |                    |
|-----|------------|--------------------|
| • • | D          | Н                  |
|     |            |                    |
| 050 | 450        | 705                |
| 550 | 450        | 705                |
| 050 | 450        | 705                |
| 550 | 450        | 705                |
|     | 550<br>050 | 550 450<br>050 450 |