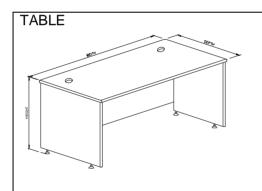

## FINESSE:

THIS FINE RANGE OF POSTFORMED DESKS ARE COMPLEMENTED BY SIDE UNITS AND STORAGE UNIT OPTIONS TO FORM THE COMPLETE SUITE AND ARE AVAILABLE IN DIFFERENT SIZES AND COLOUR OPTIONS.

| SIZE | Di   | Dimensions (mms) |     |  |
|------|------|------------------|-----|--|
|      | W    | D                | Н   |  |
|      |      |                  |     |  |
| 4020 | 1200 | 600              | 740 |  |
| 5026 | 1500 | 750              | 740 |  |
| 5630 | 1650 | 900              | 740 |  |
| 6030 | 1800 | 900              | 740 |  |