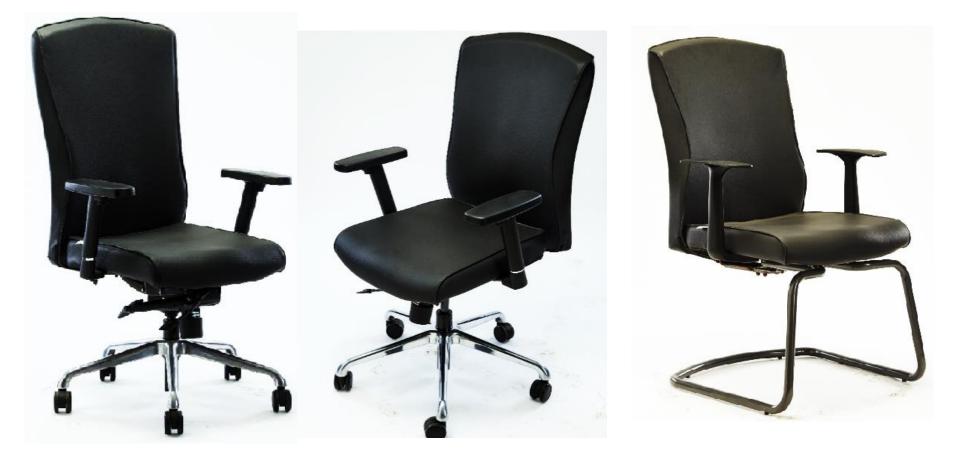

### product brochure

High Back(Leatherette)

- With seat slide
- Without seat slide

#### Medium Back(Leatherette)

- With seat slide
- Without seat slide

Visitor (Leatherette)

#### High Back (Fabric)

- With seat slide
- Without seat slide

#### Medium Back (Fabric)

- With seat slide
- Without seat slide

#### Visitor (Fabric)