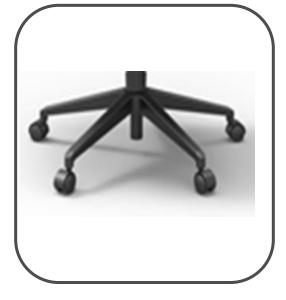

### beat

Strong & Durable Nylon Pedestal (Fabric Version)

The pedestal is injection molded glass-filled Nylon and fitted with 5 nos. twin wheel castors