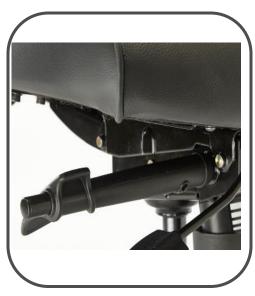

### Knee Tilt Synchronous (KTS) Mechanism with multi position locking

product features

- The *KTS mechanism* is close to the knee ensures that feet remain on ground while reclining back. Additionally, no pressure is exerted on the back of the leg thus eliminating fatigue.
- There are *4 locking positions* of the back to suit different types of tasks.