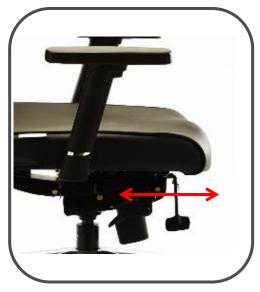

#### Seat depth adjustment (Optional)

Seat depth can be adjusted using a separate lever to suit different body sizes.