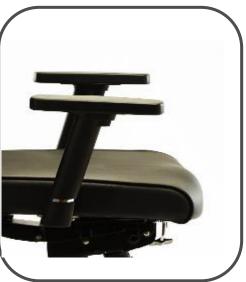

#### **Adjustable Armrests**

- Height adjustable T-arms provide support for forearms as well as aids in free leg movement.
- The PU on the armrest top provides a softtouch feel to the user's arms.
- It has a button underneath the pad to adjust arm height