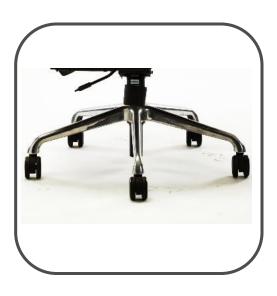

#### Die-Cast Aluminum pedestal and chrome finish armrest(Leatherette Version)

- The die-cast Aluminum pedestal adds strength ,grace and substance to the chair.
- The chrome plated element on the armrests adds grace and substance to the chair.

### beat

Strong & Durable Nylon Pedestal (Fabric Version)

The pedestal is injection molded glass-filled Nylon and fitted with 5 nos. twin wheel castors