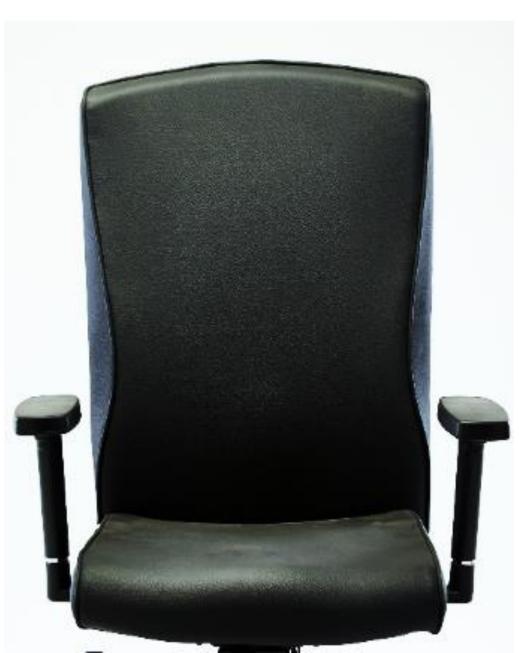

#### **Adjustable Armrests**

- Height adjustable T-arms provide support for forearms as well as aids in free leg movement.
- The PU on the armrest top provides a softtouch feel to the user's arms.
- It has a button underneath the pad to adjust arm height