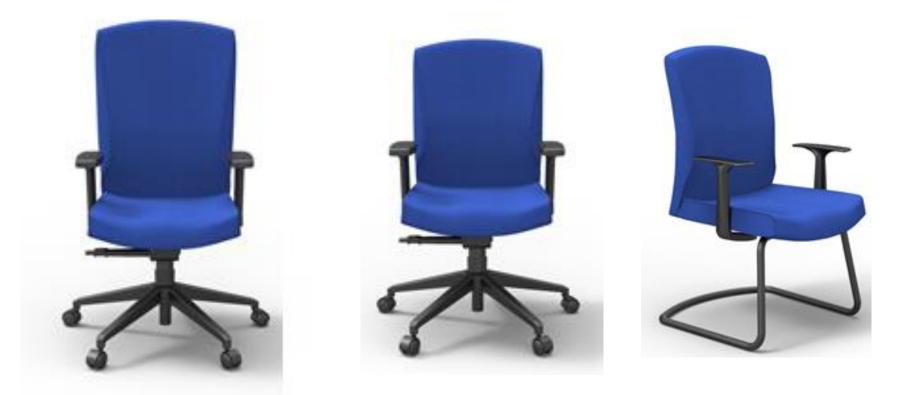

### product brochure

High Back(Leatherette)

- With seat slide
- Without seat slide

#### Medium Back(Leatherette)

- With seat slide
- Without seat slide

Visitor (Leatherette)

#### High Back (Fabric)

- With seat slide
- Without seat slide

#### Medium Back (Fabric)

- With seat slide
- Without seat slide

#### Visitor (Fabric)