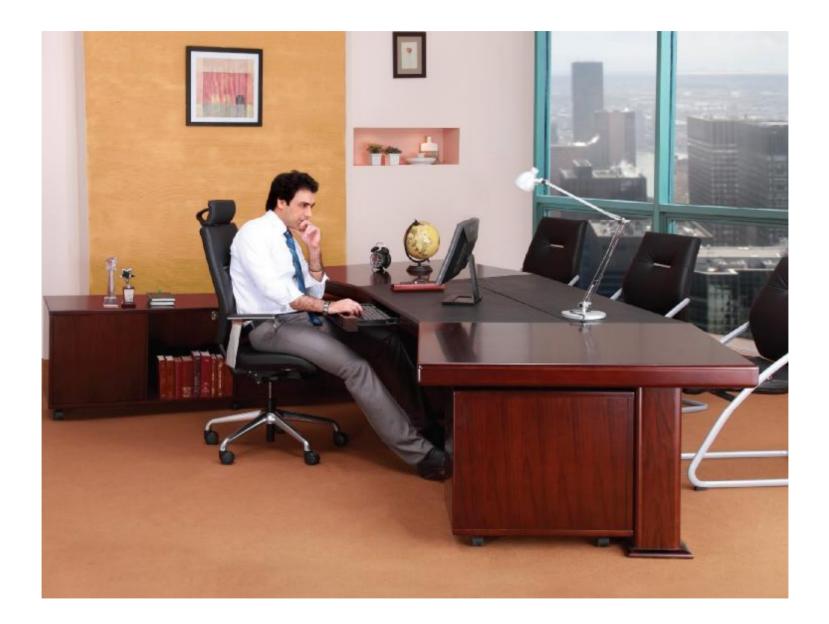

# **ARRIVE – THE COMPONENTS**

# Pedestal

9 I Godrej Interio I ARRIVE

# **FEATURES**

- **§** A huge Veneer Desk, that shows of status and luxury
- **§** Wire management provided within the desk ensures wire free space
- **§** The table provides for a soft leather pad which acts as the work area.

It simply integrates softness with generousness

**§** The main desk also has an **in-built smart case** that gives space to the

keyboard and stationery

11 I Godrej Interio I ARRIVE

Thick Top with a leather pad for the Work area

## **Inbuilt KBPT**

12 I Godrej Interio I ARRIVE

# **FEATURES**

Ample Storage space in the pedestal as well as the in Side Unit

13 I Godrej Interio I ARRIVE

# **FEATURES**

Wire management built into the desk ensure clutter free work space

14 I Godrej Interio I ARRIVE

17 I Godrej Interio I ARRIVE

All dimensions are in MM

475 W \* 630 D \* 600 H PEDESTAL

1910 W \* 480 D \* 610 H SIDE UNIT