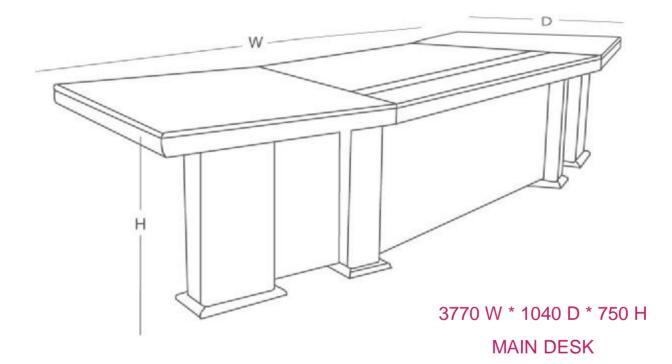

10 I Godrej I Title of presentation I Date

# **FEATURES**

- **§** A huge Veneer Desk, that shows of status and luxury
- **§** Wire management provided within the desk ensures wire free space
- **§** The table provides for a soft leather pad which acts as the work area.

It simply integrates softness with generousness

**§** The main desk also has an **in-built smart case** that gives space to the

keyboard and stationery

11 I Godrej Interio I ARRIVE





Thick Top with a leather pad for the Work area

## **Inbuilt KBPT**



12 I Godrej Interio I ARRIVE

# **FEATURES**



Ample Storage space in the pedestal as well as the in Side Unit

13 I Godrej Interio I ARRIVE

# **FEATURES**





Wire management built into the desk ensure clutter free work space

14 I Godrej Interio I ARRIVE





17 I Godrej Interio I ARRIVE

All dimensions are in MM



475 W \* 630 D \* 600 H PEDESTAL

1910 W \* 480 D \* 610 H SIDE UNIT



18 I Godrej Interio I ARRIVE

All dimensions are in MM



#### 1000 W \* 480 D \* 2080 H

### **BACK UNIT**

(Dimensions given here are of a single unit but 2 or more units together can make a bigger back unit)



19 I Godrej Interio I ARRIVE

All dimensions are in MM

# **BAAN CODES**

ARRIVE will be available as a set of :

§ Main Desk + ERU + Mobile Pedestal - FUARRIVESETXXXXX

§ Back Unit will be offered separately - FUARRIVEBKUNITXX

## PRICING

- § Main Desk + ERU + Pedestal Rs 190000 (Consumer Basic)
- § Back Unit Rs 29500 (Consumer Basic)

(NOTE : ARRIVE IS A IMPORTED DESK. MRP 1 / 2 AND 3 IN THE SHEET ATTACHED)

20 I Godrej Interio I ARRIVE

## DELIVE