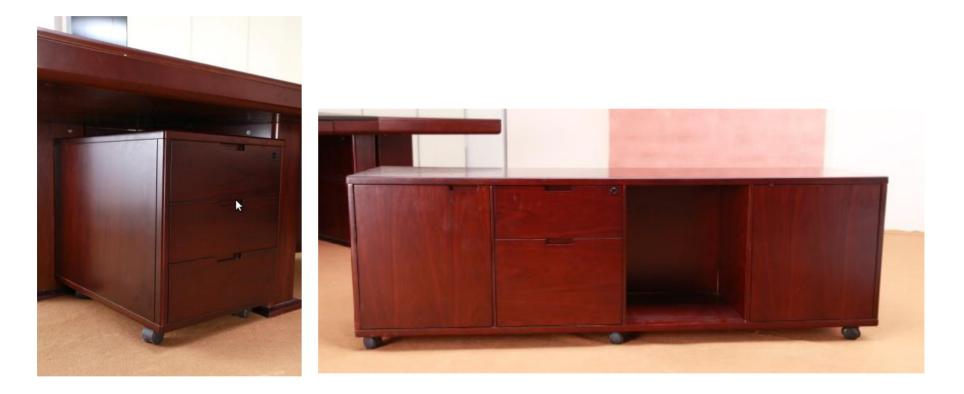

# Pedestal

9 I Godrej Interio I ARRIVE

# **FEATURES**

Ample Storage space in the pedestal as well as the in Side Unit

13 I Godrej Interio I ARRIVE