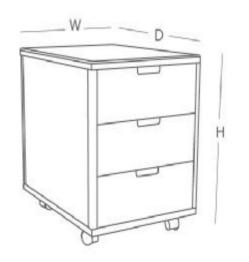

# Pedestal

9 I Godrej Interio I ARRIVE

# **FEATURES**

Wire management built into the desk ensure clutter free work space

14 I Godrej Interio I ARRIVE

17 I Godrej Interio I ARRIVE

All dimensions are in MM

475 W \* 630 D \* 600 H PEDESTAL

1910 W \* 480 D \* 610 H SIDE UNIT