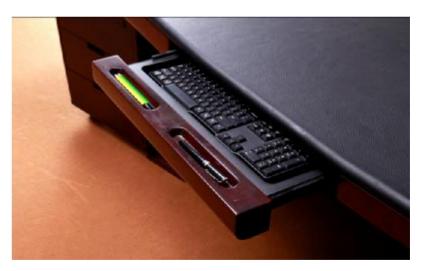

## **Inbuilt KBPT**

12 I Godrej Interio I ARRIVE

# **FEATURES**

- **§** A huge Veneer Desk, that shows of status and luxury
- **§** Wire management provided within the desk ensures wire free space
- **§** The table provides for a soft leather pad which acts as the work area.

It simply integrates softness with generousness

**§** The main desk also has an **in-built smart case** that gives space to the

keyboard and stationery

11 I Godrej Interio I ARRIVE

Thick Top with a leather pad for the Work area