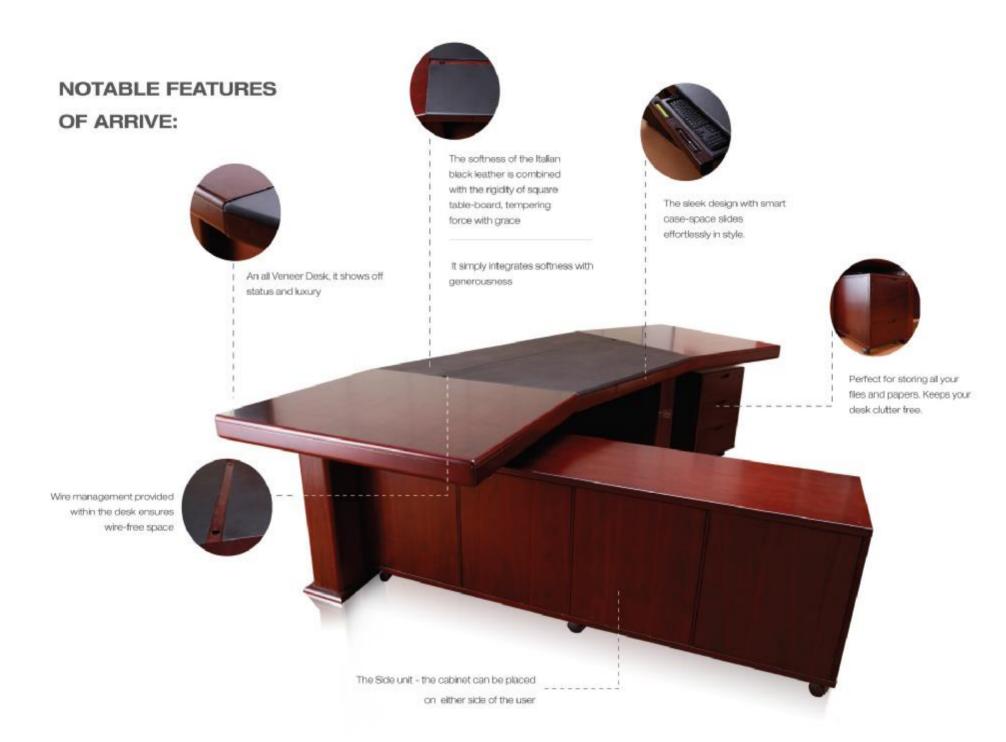

# **FEATURES**

- **§** A huge Veneer Desk, that shows of status and luxury
- **§** Wire management provided within the desk ensures wire free space
- **§** The table provides for a soft leather pad which acts as the work area.

It simply integrates softness with generousness

**§** The main desk also has an **in-built smart case** that gives space to the

keyboard and stationery

11 I Godrej Interio I ARRIVE

Thick Top with a leather pad for the Work area

# **FEATURES**

Ample Storage space in the pedestal as well as the in Side Unit

13 I Godrej Interio I ARRIVE

# **FEATURES**

Wire management built into the desk ensure clutter free work space

14 I Godrej Interio I ARRIVE

17 I Godrej Interio I ARRIVE

All dimensions are in MM

475 W \* 630 D \* 600 H PEDESTAL

1910 W \* 480 D \* 610 H SIDE UNIT