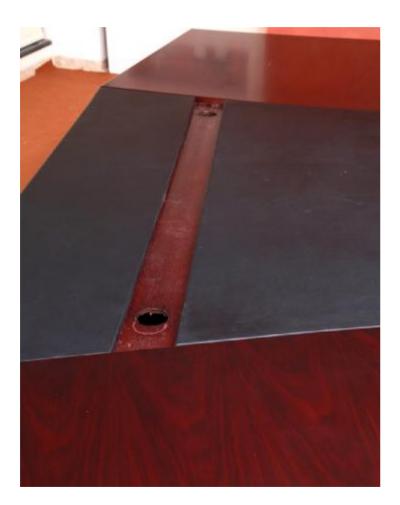

# **FEATURES**

Wire management built into the desk ensure clutter free work space

14 I Godrej Interio I ARRIVE

17 I Godrej Interio I ARRIVE

All dimensions are in MM

475 W \* 630 D \* 600 H PEDESTAL

1910 W \* 480 D \* 610 H SIDE UNIT