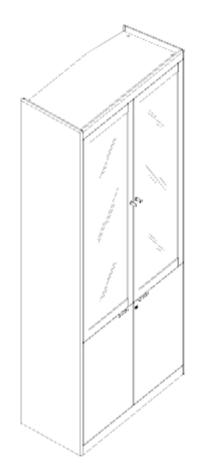

### **BACK UNIT**

(Dimensions given here are of a single unit but 2 or more units together can make a bigger back unit)

19 I Godrej Interio I ARRIVE

All dimensions are in MM