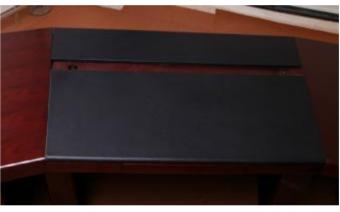

# **FEATURES**

Wire management built into the desk ensure clutter free work space

14 I Godrej Interio I ARRIVE

17 I Godrej Interio I ARRIVE

All dimensions are in MM

475 W \* 630 D \* 600 H PEDESTAL

1910 W \* 480 D \* 610 H SIDE UNIT