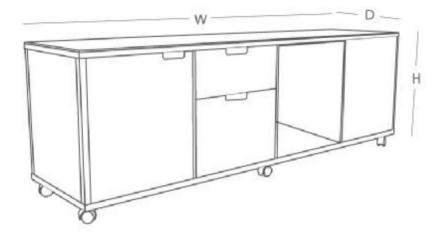

# **FEATURES**

Wire management built into the desk ensure clutter free work space

14 I Godrej Interio I ARRIVE

17 I Godrej Interio I ARRIVE

All dimensions are in MM

475 W \* 630 D \* 600 H PEDESTAL

1910 W \* 480 D \* 610 H SIDE UNIT