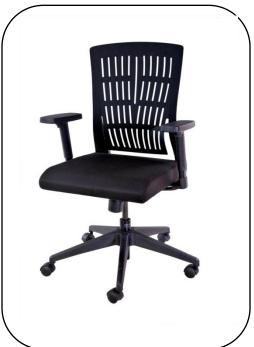

## **Performance & Testing**

AGILE Chair is built to the most stringent performance and quality testing protocols .

These stringent protocols have been deployed throughout the design and manufacturing stages of the product namely

## Tests Performed on AGILE CHAIR

- •Seat Durability Test
- •Seat Impact Test
- Back Strength Static Test
- Back Durability Test
- •Arm Rest Static & Durability Test

- •Stability Test
- •Front Corner Load Cyclic Test
- •Tilt Mechanism Cyclic Test
- •Castor Durability Test